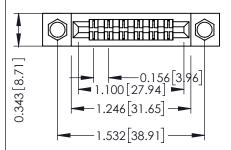

**Mounting Option** .156 (3.96) Dia. Mounting Holes **Contact Detail** 

PC Tail .023x.013(0.58x0.33) - Tail LG=.213(5.41) .156 [3.96] Contact Spacing x .200 [5.08] Row Spacing