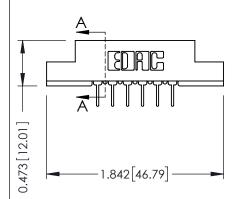

## **See Accompanying Pages for:**

- **Contact Bend Details**
- **Mounting Options**

SECTION A-A

307 ENG MASTER DATE: AUG. 11/09

SHEET 1 OF 3

| 307 / 357 Card Edge Connector<br>Part Number: 357-012-524-204 |                            |                                                                                                                                             | ACAD REFERENCE NO. |            |
|---------------------------------------------------------------|----------------------------|---------------------------------------------------------------------------------------------------------------------------------------------|--------------------|------------|
|                                                               |                            |                                                                                                                                             | DRAWN:             | J.LEE      |
|                                                               |                            |                                                                                                                                             | CHECKED:           |            |
|                                                               | EDAC INC                   | THESE DRAWINGS AND SPECIFICATIONS<br>ARE THE PROPERTY OF EDAC INC.,AND<br>SHALL NOT BE REPRODUCED,OR COPIED<br>OR USED AS THE BASIS FOR THE | SCALE:             | NTS        |
|                                                               | TORONTO, ONTARIO<br>CANADA |                                                                                                                                             | DRAWING            | NUMBER     |
| OUR CONNECTION TO                                             | 071111071                  | MANUFACTURE OR SALE OF APPARATUS WITHOUT WRITTEN PERMISSION.                                                                                | 30                 | 7 Assembly |