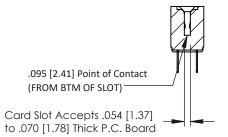

**Mounting Option** .156 (3.96) Dia. Mounting Holes **Contact Detail** 

PC Tail .023x.013(0.58x0.33) - Tail LG=.213(5.41) .156 [3.96] Contact Spacing x .200 [5.08] Row Spacing