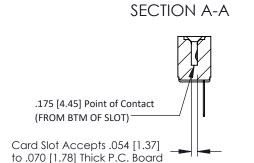

M3-0.5 Metric Threaded Inserts PC Tail .046x.013(1.17x0.33) - Tail LG=.358(9.09)

.156 [3.96] Contact Spacing x .200 [5.08] Row Spacing

THIS IS A C.A.D. GENERATED DRAWING DO NOT MAKE MANUAL REVISIONS TO MASTER.



ISSUE NUMBER
ORIGINAL





## **See Accompanying Pages for:**

- Contact Bend Details
- Mounting Options



ACAD REFERENCE NO.

NTS

DRAWING NUMBER

J.LEE

307 Assembly

DRAWN:

SCALE:

CHECKED:

307 ENG MASTER

OF 3

**ISSUE** 

DATE: AUG. 11/09

DATE:

SHEET

307 / 357 Card Edge Connector

Part Number: 357-013-427-107

EDAC INC
TORONTO, ONTARIO
CANADA
YOUR CONNECTION TO QUALITY & SERVICE

TORONTO CONNECTION TO QUALITY & SERVICE

TORONTO CONNECTION TO QUALITY & SERVICE