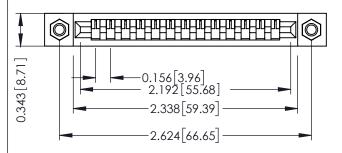

M3-0.5 Metric Threaded Inserts PC Tail .046x.013(1.17x0.33) - Tail LG=.358(9.09)

.156 [3.96] Contact Spacing x .200 [5.08] Row Spacing

THIS IS A C.A.D. GENERATED DRAWING DO NOT MAKE MANUAL REVISIONS TO MASTER.