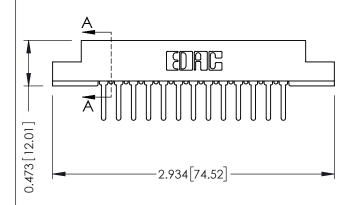

## **See Accompanying Pages for:**

- Contact Bend Details
- Mounting Options

ACAD REFERENCE NO.

NTS

DRAWING NUMBER

J.LEE

307 Assembly

DRAWN: