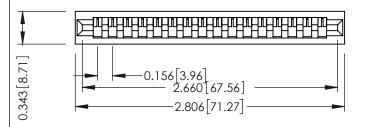

Mounting Option
No Mounting Lugs

**Contact Detail** 

PC Tail .046x.013(1.17x0.33) - Tail LG=.358(9.09) .156 [3.96] Contact Spacing x .200 [5.08] Row Spacing THIS IS A C.A.D. GENERATED DRAWING DO NOT MAKE MANUAL REVISIONS TO MAS