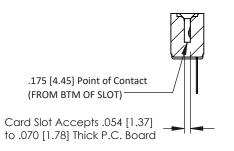

Mounting Option
No Mounting Lugs

**Contact Detail** 

PC Tail .046x.013(1.17x0.33) - Tail LG=.358(9.09) .156 [3.96] Contact Spacing x .200 [5.08] Row Spacing THIS IS A C.A.D. GENERATED DRAWING DO NOT MAKE MANUAL REVISIONS TO MAS