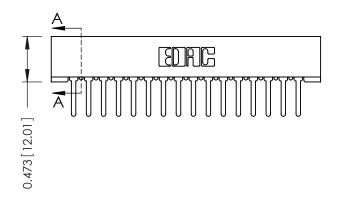

## SECTION A-A

307 ENG MASTER
DATE: AUG. 11/09

SHEET 1 OF 3

J.LEE

307 Assembly

NTS

| 307 / 357 Card Edge Connector<br>Part Number: 357-016-527-101 |                   |                                                                   | A  |
|---------------------------------------------------------------|-------------------|-------------------------------------------------------------------|----|
|                                                               |                   |                                                                   | DF |
|                                                               |                   |                                                                   | С  |
|                                                               | EDAC INC          | THESE DRAWINGS AND SPECIFICATIONS ARE THE PROPERTY OF EDAC INCAND | S  |
|                                                               | TORONTO, ONTARIO  | SHALL NOT BE REPRODUCED, OR COPIED OR USED AS THE BASIS FOR THE   | DF |
| YOUR CONNECTION TO C                                          | DUALITY & SERVICE | MANUFACTURE OR SALE OF APPARATUS                                  |    |