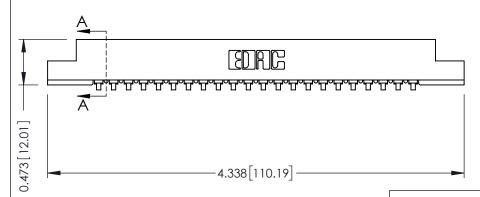

## SECTION A-A

.175 [4.45] Point of Contact (FROM BTM OF SLOT) Card Slot Accepts .054 [1.37] to .070 [1.78] Thick P.C. Board