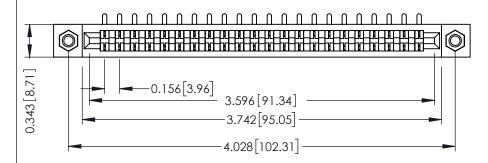

**Mounting Option** M3-0.5 Metric Threaded Inserts **Contact Detail** 

90 Degree Bend (Code 421 Contacts)

.156 [3.96] Contact Spacing x .200 [5.08] Row Spacing

THIS IS A C.A.D. GENERATED DRAWING DO NOT MAKE MANUAL REVISIONS TO MASTER.