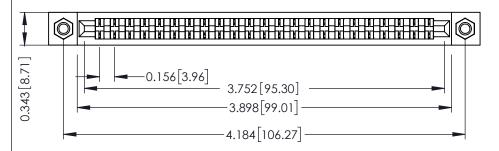

## **See Accompanying Pages for:**

- **Contact Bend Details**
- **Mounting Options**

307 / 357 Card Edge Connector Part Number: 357-023-441-107

**EDAC INC** TORONTO, ONTARIO CANADA

THESE DRAWINGS AND SPECIFICATIONS ARE THE PROPERTY OF EDAC INC.,AND SHALL NOT BE REPRODUCED, OR COPIED OR USED AS THE BASIS FOR THE MANUFACTURE OR SALE OF APPARATUS WITHOUT WRITTEN PERMISSION.