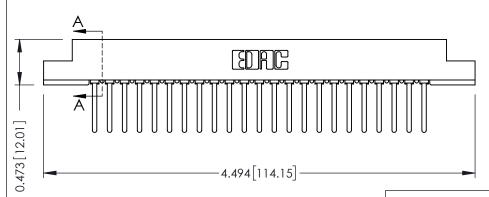

## SECTION A-A

.175 [4.45] Point of Contact (FROM BTM OF SLOT) Card Slot Accepts .054 [1.37] to .070 [1.78] Thick P.C. Board

## **See Accompanying Pages for:**

- **Contact Bend Details**
- **Mounting Options**

307 / 357 Card Edge Connector Part Number: 357-023-441-107

**EDAC INC** TORONTO, ONTARIO CANADA

THESE DRAWINGS AND SPECIFICATIONS ARE THE PROPERTY OF EDAC INC.,AND SHALL NOT BE REPRODUCED, OR COPIED OR USED AS THE BASIS FOR THE MANUFACTURE OR SALE OF APPARATUS WITHOUT WRITTEN PERMISSION.