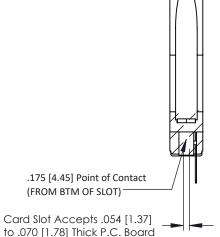

**Mounting Option Contact Detail** Wire Hole .087x.013(2.21x0.33) - Tail LG=.282(7.16) In-Line Card Guides .156 [3.96] Contact Spacing x .200 [5.08] Row Spacing 0.343 [8.71] **-**0.156[3.96] 4.220 [107.19] -4.366 [110.90] -4.652[118.16]-0.473[12.01]