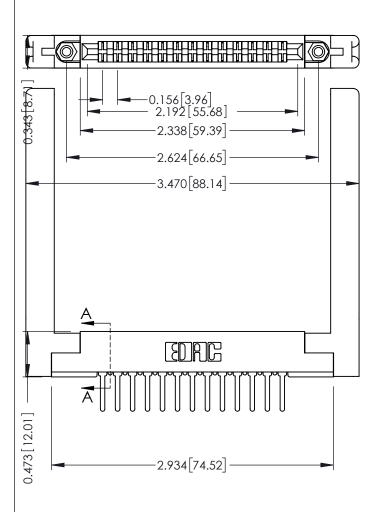

**Mounting Option** .468 (11.89) Offset Card Guides **Contact Detail** 

PC Tail .046x.013(1.17x0.33) - Tail LG=.358(9.09) .156 [3.96] Contact Spacing x .200 [5.08] Row Spacing

307 / 357 Card Edge Connector Part Number: 357-026-522-258

.095 [2.41] Point of Contact (FROM BTM OF SLOT)

Card Slot Accepts .054 [1.37] to .070 [1.78] Thick P.C. Board

**See Accompanying Pages for:** 

- **Contact Bend Details**
- **Mounting Options**

SECTION A-A