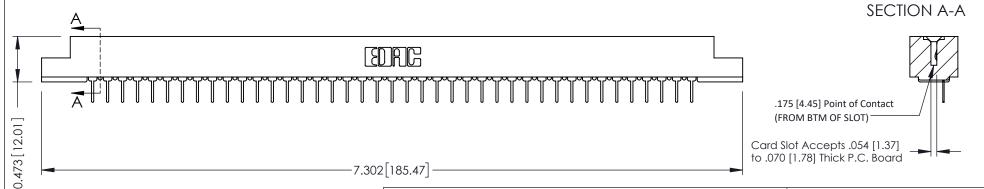

**Mounting Option** M3-0.5 Metric Threaded Inserts **Contact Detail** 

PC Tail .023x.013(0.58x0.33) - Tail LG=.213(5.41) .156 [3.96] Contact Spacing x .200 [5.08] Row Spacing

THIS IS A C.A.D. GENERATED DRAWING DO NOT MAKE MANUAL REVISIONS TO MASTER.