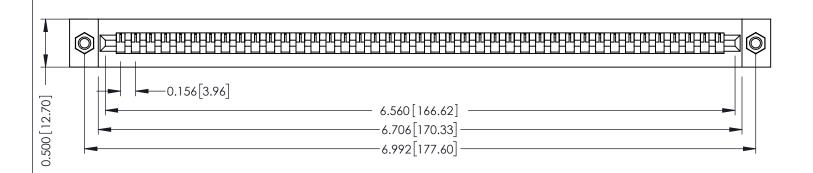

**Mounting Option** M3-0.5 Metric Threaded Inserts **Contact Detail** 

PC Tail .023x.013(0.58x0.33) - Tail LG=.213(5.41) .156 [3.96] Contact Spacing x .200 [5.08] Row Spacing

THIS IS A C.A.D. GENERATED DRAWING DO NOT MAKE MANUAL REVISIONS TO MASTER.