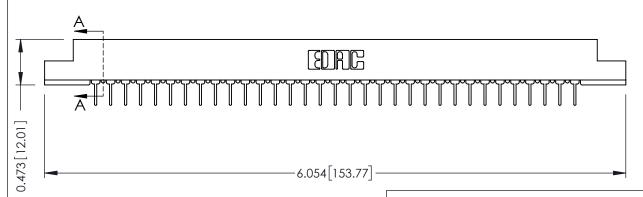

**Mounting Option** M3-0.5 Metric Threaded Inserts **Contact Detail** 

PC Tail .023x.013(0.58x0.33) - Tail LG=.213(5.41) .156 [3.96] Contact Spacing x .200 [5.08] Row Spacing

THIS IS A C.A.D. GENERATED DRAWING DO NOT MAKE MANUAL REVISIONS TO MASTER.