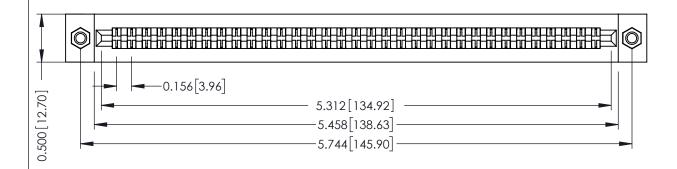

**Mounting Option** M3-0.5 Metric Threaded Inserts **Contact Detail** 

PC Tail .023x.013(0.58x0.33) - Tail LG=.213(5.41) .156 [3.96] Contact Spacing x .200 [5.08] Row Spacing

THIS IS A C.A.D. GENERATED DRAWING DO NOT MAKE MANUAL REVISIONS TO MASTER.