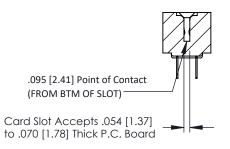

**Mounting Option** M3-0.5 Metric Threaded Inserts **Contact Detail** 

PC Tail .023x.013(0.58x0.33) - Tail LG=.213(5.41) .156 [3.96] Contact Spacing x .200 [5.08] Row Spacing

THIS IS A C.A.D. GENERATED DRAWING DO NOT MAKE MANUAL REVISIONS TO MASTER.