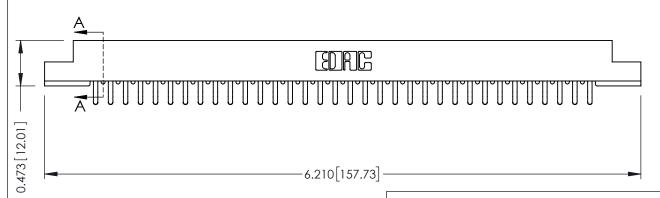

## **SECTION A-A**

**See Accompanying Pages for:** 

- **Contact Bend Details**
- **Mounting Options**

307 / 357 Card Edge Connector Part Number: 357-068-456-202

**EDAC INC** TORONTO, ONTARIO CANADA

THESE DRAWINGS AND SPECIFICATIONS ARE THE PROPERTY OF EDAC INC., AND SHALL NOT BE REPRODUCED, OR COPIED OR USED AS THE BASIS FOR THE MANUFACTURE OR SALE OF APPARATUS WITHOUT WRITTEN PERMISSION.