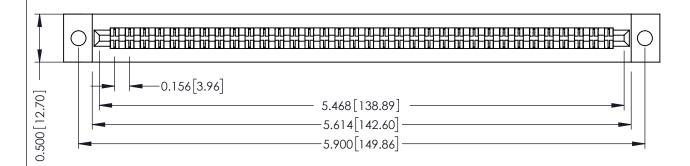

## **SECTION A-A**

**See Accompanying Pages for:** 

- **Contact Bend Details**
- **Mounting Options**

307 / 357 Card Edge Connector Part Number: 357-068-456-202

**EDAC INC** TORONTO, ONTARIO CANADA

THESE DRAWINGS AND SPECIFICATIONS ARE THE PROPERTY OF EDAC INC., AND SHALL NOT BE REPRODUCED, OR COPIED OR USED AS THE BASIS FOR THE MANUFACTURE OR SALE OF APPARATUS WITHOUT WRITTEN PERMISSION.