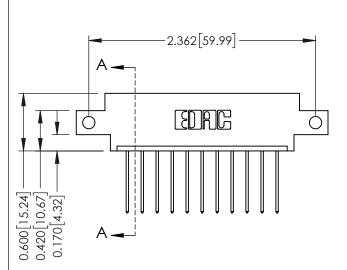

## **Mounting Option** 12-.128 (3.25) Dia. Side Mounting Holes

**Contact Detail** 

542-Wire Wrap .025 Sq.(0.64 Sq.) - Tail LG=.645(16.38) .156 [3.96] Contact Spacing x .200 [5.08] Row Spacing

THIS IS A C.A.D. GENERATED DRAWING DO NOT MAKE MANUAL REVISIONS TO MASTER.