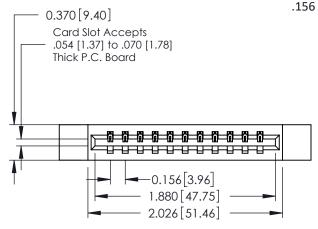

## **Mounting Option** 12-.128 (3.25) Dia. Side Mounting Holes

**Contact Detail** 

542-Wire Wrap .025 Sq.(0.64 Sq.) - Tail LG=.645(16.38) .156 [3.96] Contact Spacing x .200 [5.08] Row Spacing

THIS IS A C.A.D. GENERATED DRAWING DO NOT MAKE MANUAL REVISIONS TO MASTER.