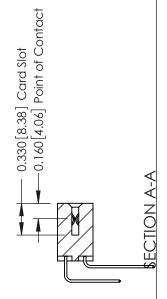

ISSUE NUMBER

ORIGINAL

1

| 337 / 387 Series Card Edge (                                          | ACAD REFERENCE NO.                                                                                                                                                                              | 337 ENG MASTER |                  |               |
|-----------------------------------------------------------------------|-------------------------------------------------------------------------------------------------------------------------------------------------------------------------------------------------|----------------|------------------|---------------|
| Contact Bend Detail                                                   |                                                                                                                                                                                                 | DRAWN: J.LEE   | DATE: OCT. 06/09 |               |
| Confact bend Defail                                                   |                                                                                                                                                                                                 | CHECKED:       | DATE:            |               |
| EDAC INC TORONTO, ONTARIO CANADA YOUR CONNECTION TO QUALITY & SERVICE | THESE DRAWINGS AND SPECIFICATIONS ARE THE PROPERTY OF EDAC INC.,AND SHALL NOT BE REPRODUCED,OR COPIED OR USED AS THE BASIS FOR THE MANUFACTURE OR SALE OF APPARATUS WITHOUT WRITTEN PERMISSION. | SCALE: NTS     | SHEET            | 2 <b>OF</b> 3 |
|                                                                       |                                                                                                                                                                                                 | DRAWING NUMBER |                  | ISSUE         |
|                                                                       |                                                                                                                                                                                                 | 337 Assembly   |                  | 1             |