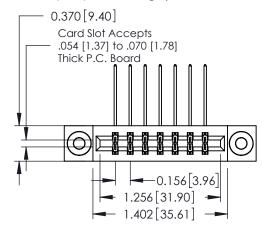

**Mounting Option** 

03-.116 (2.95) I.D. Floating Eyelets

**Contact Detail** 

559-90 Degree Bend (Code 541 Contacts) .156 [3.96] Contact Spacing x .200 [5.08] Row Spacing THIS IS A C.A.D. GENERATED DRAWING DO NOT MAKE MANUAL REVISIONS TO MASTER.

ISSUE NUMBER

ORIGINAL

EDRG 0.600 [15.24] -0.420 [10.67] -0.170 [4.32] -

**See Accompanying Pages for:** 

- **Contact Bend Details**
- **Mounting Options**

337 / 387 Series Card Edge Connector Part Number: 387-014-559-803