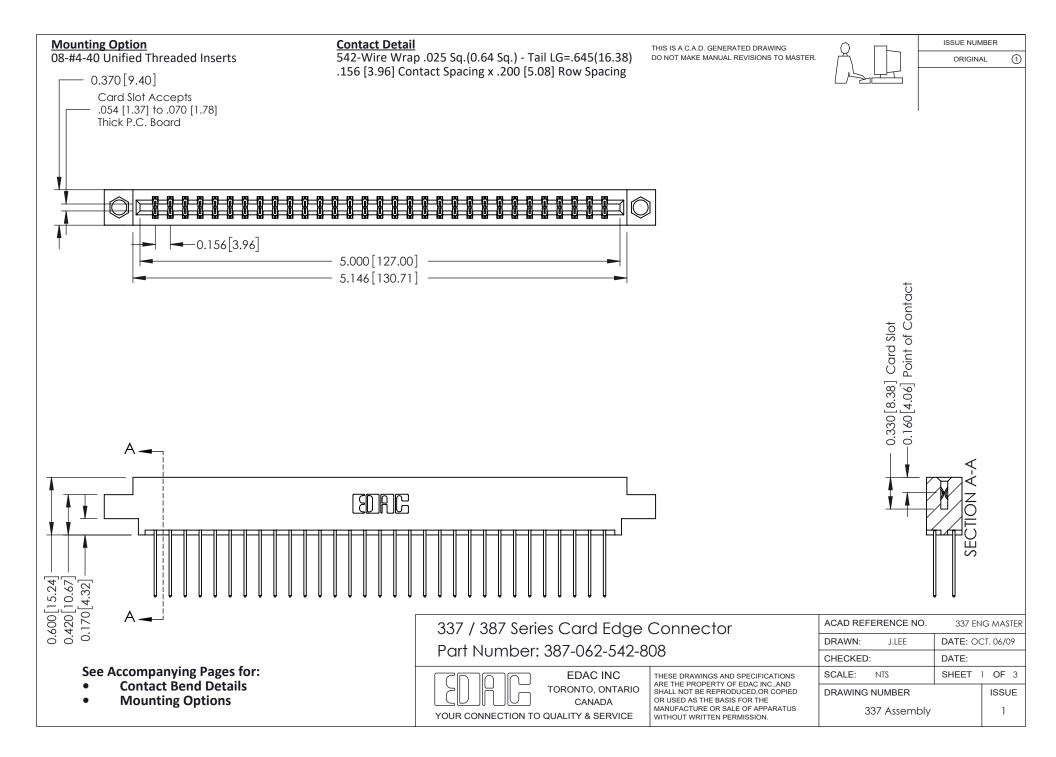

ISSUE NUMBER

ORIGINAL

1



| 337 / 387 Series Card Edge Connector<br>Contact Bend Detail           |                                                                                                                                                                                                  | ACAD REFERENCE NO. 337 E |                  | G MASTER      |
|-----------------------------------------------------------------------|--------------------------------------------------------------------------------------------------------------------------------------------------------------------------------------------------|--------------------------|------------------|---------------|
|                                                                       |