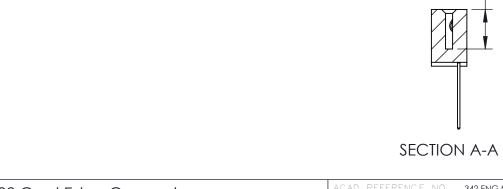

THIS IS A C.A.D. GENERATED DRAWING DO NOT MAKE MANUAL REVISIONS TO MASTER. ISSUE NUMBER

ORIGINAL

1

| 342 / 392 Series Card Edge Connector<br>Contact Bend Detail |                                                                                                                                                                                                 | ACAD REFERENCE NO. 342 ENG MASTER |             |                  |        |  |
|-------------------------------------------------------------|-------------------------------------------------------------------------------------------------------------------------------------------------------------------------------------------------|-----------------------------------|-------------|------------------|--------|--|
|                                                             |                                                                                                                                                                                                 | DRAWN:                            | J.LEE       | DATE: OCT. 06/09 |        |  |
|                                                             |                                                                                                                                                                                                 | CHECKED:                          |             | DATE:            |        |  |
| TORONTO, ONTARIO                                            | THESE DRAWINGS AND SPECIFICATIONS ARE THE PROPERTY OF EDAC INC.,AND SHALL NOT BE REPRODUCED,OR COPIED OR USED AS THE BASIS FOR THE MANUFACTURE OR SALE OF APPARATUS WITHOUT WRITTEN PERMISSION. | SCALE:                            | NTS         | SHEET :          | 2 OF 3 |  |
|                                                             |                                                                                                                                                                                                 | DRAWING                           | NUMBER      |                  | ISSUE  |  |
| YOUR CONNECTION TO QUALITY & SERVICE                        |                                                                                                                                                                                                 | 3                                 | 42 Assembly |                  | 1      |  |