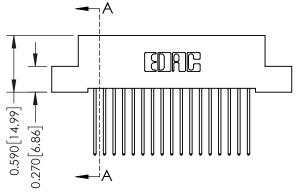

## **Contact Detail**

542-Wire Wrap .025 Sq.(0.64 Sq.) - Tail LG=.655(16.64) .100 [2.54] Contact Spacing x .200 [5.08] Row Spacing

0.410[10.41]

THIS IS A C.A.D. GENERATED DRAWING DO NOT MAKE MANUAL REVISIONS TO MASTER. ISSUE NUMBER

ORIGINAL

1

| 342 / 392 Series Card Edge Connector<br>Contact Bend Detail |                                                                                                                                                                                                 | ACAD REFERENCE NO. 342 ENG MASTER |             |                  |        |  |
|-------------------------------------------------------------|-------------------------------------------------------------------------------------------------------------------------------------------------------------------------------------------------|-----------------------------------|-------------|------------------|--------|--|
|                                                             |                                                                                                                                                                                                 | DRAWN:                            | J.LEE       | DATE: OCT. 06/09 |        |  |
|                                                             |                                                                                                                                                                                                 | CHECKED:                          |             | DATE:            |        |  |
| TORONTO, ONTARIO                                            | THESE DRAWINGS AND SPECIFICATIONS ARE THE PROPERTY OF EDAC INC.,AND SHALL NOT BE REPRODUCED,OR COPIED OR USED AS THE BASIS FOR THE MANUFACTURE OR SALE OF APPARATUS WITHOUT WRITTEN PERMISSION. | SCALE:                            | NTS         | SHEET :          | 2 OF 3 |  |
|                                                             |                                                                                                                                                                                                 | DRAWING                           | NUMBER      |                  | ISSUE  |  |
| YOUR CONNECTION TO QUALITY & SERVICE                        |                                                                                                                                                                                                 | 3                                 | 42 Assembly |                  | 1      |  |