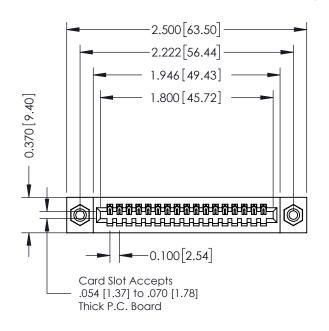

## **See Accompanying Pages for:**

- **Contact Bend Details**
- **Mounting Options**

| 342 / 392 Card Edge Connector Part Number: 392-017-542-108 |                                                                                                                                                                                                 | ACAD REFERENCE NO. 342 ENG MASTER |        |         |           |  |
|------------------------------------------------------------|-------------------------------------------------------------------------------------------------------------------------------------------------------------------------------------------------|-----------------------------------|--------|---------|-----------|--|
|                                                            |                                                                                                                                                                                                 | DRAWN:                            | J.LEE  | DATE: O | CT. 06/09 |  |
|                                                            |                                                                                                                                                                                                 | CHECKED:                          |        | DATE:   |           |  |
| TORONTO, ONTARIO                                           | THESE DRAWINGS AND SPECIFICATIONS ARE THE PROPERTY OF EDAC INC.,AND SHALL NOT BE REPRODUCED,OR COPIED OR USED AS THE BASIS FOR THE MANUFACTURE OR SALE OF APPARATUS WITHOUT WRITTEN PERMISSION. | SCALE:                            | NTS    | SHEET   | 1 OF 3    |  |
|                                                            |                                                                                                                                                                                                 | DRAWING                           | NUMBER |         | ISSUE     |  |
|                                                            |                                                                                                                                                                                                 | 342 Assembly                      |        | 1       |           |  |