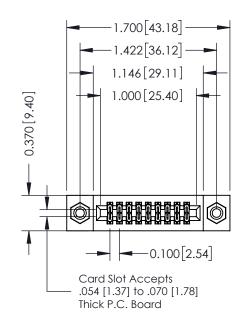

## **Contact Detail**

523-P.C. Tail .025 Sq.(0.64 Sq.) - Tail LG=.400(10.16) .100 [2.54] Contact Spacing x .200 [5.08] Row Spacing

| 342 / 392 Card Edge Connector<br>Part Number: 392-018-523-208 |                                                                                                        | ACAD REFERENCE NO. 342 ENG MASTER |             |         |           |  |
|---------------------------------------------------------------|--------------------------------------------------------------------------------------------------------|-----------------------------------|-------------|---------|-----------|--|
|                                                               |                                                                                                        | DRAWN:                            | J.LEE       | DATE: O | CT. 06/09 |  |
|                                                               |                                                                                                        | CHECKED:                          |             | DATE:   |           |  |
| EDAC INC                                                      | THESE DRAWINGS AND SPECIFICATIONS                                                                      | SCALE:                            | NTS         | SHEET   | 1 OF 3    |  |
| TORONTO, ONTARIO                                              | ARE THE PROPERTY OF EDAC INC.,AND<br>SHALL NOT BE REPRODUCED,OR COPIED<br>OR USED AS THE BASIS FOR THE | DRAWING                           | NUMBER      |         | ISSUE     |  |
| YOUR CONNECTION TO QUALITY & SERVICE                          | MANUFACTURE OR SALE OF APPARATUS                                                                       | 3                                 | 42 Assembly |         | 1         |  |