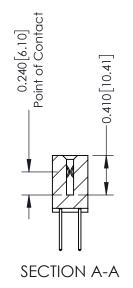

## **Contact Detail**

523-P.C. Tail .025 Sq.(0.64 Sq.) - Tail LG=.400(10.16) .100 [2.54] Contact Spacing x .200 [5.08] Row Spacing

| 342 / 392 Card Edge Connector<br>Part Number: 392-018-523-208 |                                                                                                        | ACAD REFERENCE NO. 342 ENG MASTER |             |         |           |  |
|---------------------------------------------------------------|--------------------------------------------------------------------------------------------------------|-----------------------------------|-------------|---------|-----------|--|
|                                                               |                                                                                                        | DRAWN:                            | J.LEE       | DATE: O | CT. 06/09 |  |
|                                                               |                                                                                                        | CHECKED:                          |             | DATE:   |           |  |
| EDAC INC                                                      | THESE DRAWINGS AND SPECIFICATIONS                                                                      | SCALE:                            | NTS         | SHEET   | 1 OF 3    |  |
| TORONTO, ONTARIO                                              | ARE THE PROPERTY OF EDAC INC.,AND<br>SHALL NOT BE REPRODUCED,OR COPIED<br>OR USED AS THE BASIS FOR THE | DRAWING                           | NUMBER      |         | ISSUE     |  |
| YOUR CONNECTION TO QUALITY & SERVICE                          | MANUFACTURE OR SALE OF APPARATUS                                                                       | 3                                 | 42 Assembly |         | 1         |  |