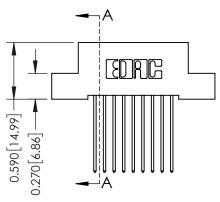

## **Mounting Option**

04-.156 (3.96) Dia. Mounting Holes

THIS IS A C.A.D. GENERATED DRAWING DO NOT MAKE MANUAL REVISIONS TO MASTER

ISSUE NUMBER

ORIGINAL

1

| 342 / 392 Card Edge Connector<br>Mounting Options |                                                                                                                                                                                               | ACAD REFERENCE NO. 342 ENG MASTER |                         |        |  |  |
|---------------------------------------------------|-----------------------------------------------------------------------------------------------------------------------------------------------------------------------------------------------|-----------------------------------|-------------------------|--------|--|--|
|                                                   |                                                                                                                                                                                               | DRAWN: J.LEE                      | DATE: <b>OCT. 06/09</b> |        |  |  |
|                                                   |                                                                                                                                                                                               | CHECKED:                          | DATE:                   |        |  |  |
| TORONTO, ONTARIO                                  | THESE DRAWINGS AND SPECIFICATIONS ARE THE PROPERTY OF EDAC INCAND SHALL NOT BE REPRODUCED,OR COPIED OR USED AS THE BASIS FOR THE MANUFACTURE OR SALE OF APPARATUS WITHOUT WRITTEN PERMISSION. | SCALE: NTS                        | SHEET :                 | 3 OF 3 |  |  |
|                                                   |                                                                                                                                                                                               | DRAWING NUMBER                    | •                       | ISSUE  |  |  |
| YOUR CONNECTION TO QUALITY & SERVICE              |                                                                                                                                                                                               | 342 Assembly                      |                         | 1      |  |  |