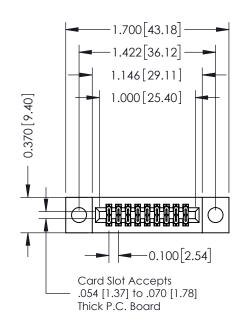

## **Contact Detail**

541-Wire Wrap .025 Sq.(0.64 Sq.) - Tail LG=.760(19.30) .100 [2.54] Contact Spacing x .200 [5.08] Row Spacing

THIS IS A C.A.D. GENERATED DRAWING

ISSUE NUMBER

ORIGINAL

| 342 / 392 Card Edge Connector |                                                                   | ACAD REFERENCE NO. 342 ENG MASTER |             |         |           |  |
|-------------------------------|-------------------------------------------------------------------|-----------------------------------|-------------|---------|-----------|--|
|                               |                                                                   | DRAWN:                            | J.LEE       | DATE: O | CT. 06/09 |  |
| Part Number: 392-018-541-204  |                                                                   | CHECKED:                          |             | DATE:   |           |  |
|                               | THESE DRAWINGS AND SPECIFICATIONS ARE THE PROPERTY OF EDAC INCAND | SCALE:                            | NTS         | SHEET   | 1 OF 3    |  |
| I                             | SHALL NOT BE REPRODUCED,OR COPIED OR USED AS THE BASIS FOR THE    | DRAWING                           | NUMBER      |         | ISSUE     |  |
| CANADA I                      | MANUFACTURE OR SALE OF APPARATUS WITHOUT WRITTEN PERMISSION.      | 3                                 | 42 Assembly |         | 1         |  |