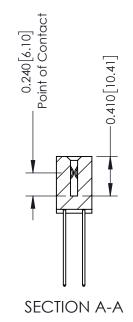

THIS IS A C.A.D. GENERATED DRAWING DO NOT MAKE MANUAL REVISIONS TO MASTER. ISSUE NUMBER

ORIGINAL

1

| 342 / 392 Series Card Edge Connector<br>Contact Bend Detail |                                                                                                                                                                                                | ACAD REFERENCE NO. 342 ENG MASTER |             |                  |        |  |
|-------------------------------------------------------------|------------------------------------------------------------------------------------------------------------------------------------------------------------------------------------------------|-----------------------------------|-------------|------------------|--------|--|
|                                                             |                                                                                                                                                                                                | DRAWN:                            | J.LEE       | DATE: OCT. 06/09 |        |  |
|                                                             |                                                                                                                                                                                                | CHECKED:                          |             | DATE:            |        |  |
| TORONTO, ONTARIO                                            | THESE DRAWINGS AND SPECIFICATIONS ARE THE PROPERTY OF EDAC INCAND SHALL NOT BE REPRODUCED, OR COPIED OR USED AS THE BASIS FOR THE MANUFACTURE OR SALE OF APPARATUS WITHOUT WRITTEN PERMISSION. | SCALE:                            | NTS         | SHEET :          | 2 OF 3 |  |
|                                                             |                                                                                                                                                                                                | DRAWING                           | NUMBER      |                  | ISSUE  |  |
| YOUR CONNECTION TO QUALITY & SERVICE                        |                                                                                                                                                                                                | 3                                 | 42 Assembly |                  | 1      |  |