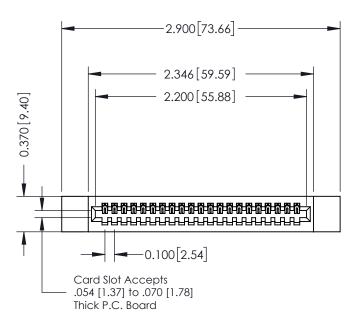

## 342 / 392 Card Edge Connector Part Number: 392-021-521-112

YOUR CONNECTION TO QUALITY & SERVICE

|        | DRAWN: J.LEE   | DATE: O | CT. 06/09 |
|--------|----------------|---------|-----------|
|        | CHECKED:       | DATE:   |           |
| ;<br>D | SCALE: NTS     | SHEET   | 1 OF 3    |
| ED     | DRAWING NUMBER |         | ISSUE     |
| S      | 342 Assembly   |         | 1         |