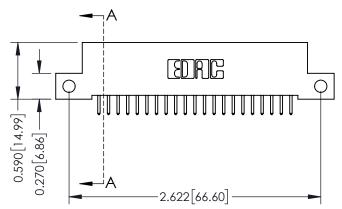

## **Mounting Option**

12-.128 (3.25) Dia. Side Mounting Holes

## **Contact Detail**

521-P.C. Tail .025 Sq.(0.64 Sq.) - Tail LG=.160(4.06) .100 [2.54] Contact Spacing x .200 [5.08] Row Spacing

0.410[10.41]

342 ENG MASTER





## 342 / 392 Card Edge Connector Part Number: 392-021-521-112

YOUR CONNECTION TO QUALITY & SERVICE

|        | DRAWN: J.LEE   | DATE: O | CT. 06/09 |
|--------|----------------|---------|-----------|
|        | CHECKED:       | DATE:   |           |
| ;<br>D | SCALE: NTS     | SHEET   | 1 OF 3    |
| ED     | DRAWING NUMBER |         | ISSUE     |
| S      | 342 Assembly   |         | 1         |

SECTION A-A

## **See Accompanying Pages for:**

- **Contact Bend Details**
- **Mounting Options**

THIS IS A C.A.D. GENERATED DRAWING DO NOT MAKE MANUAL REVISIONS TO MASTER. ISSUE NUMBER

ORIGINAL

1



| 342 / 392 Series Card Edge           | ACAD REFERENCE NO. 342 ENG MASTER                                                                              |          |             |