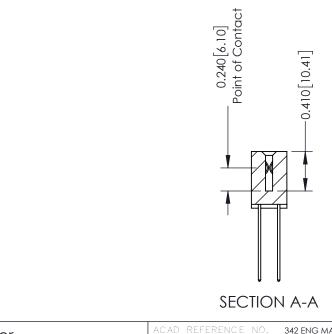

THIS IS A C.A.D. GENERATED DRAWING DO NOT MAKE MANUAL REVISIONS TO MASTER. ISSUE NUMBER

ORIGINAL

1

| 342 / 392 Series Card Edge Connector<br>Contact Bend Detail |                                                                                                                                                                                                 | ACAD REFERENCE NO. 342 ENG MASTER |             |                  |        |  |
|-------------------------------------------------------------|-------------------------------------------------------------------------------------------------------------------------------------------------------------------------------------------------|-----------------------------------|-------------|------------------|--------|--|
|                                                             |                                                                                                                                                                                                 | DRAWN:                            | J.LEE       | DATE: OCT. 06/09 |        |  |
|                                                             |                                                                                                                                                                                                 | CHECKED:                          |             | DATE:            |        |  |
| TORONTO, ONTARIO                                            | THESE DRAWINGS AND SPECIFICATIONS ARE THE PROPERTY OF EDAC INC.,AND SHALL NOT BE REPRODUCED,OR COPIED OR USED AS THE BASIS FOR THE MANUFACTURE OR SALE OF APPARATUS WITHOUT WRITTEN PERMISSION. | SCALE:                            | NTS         | SHEET :          | 2 OF 3 |  |
|                                                             |                                                                                                                                                                                                 | DRAWING                           | NUMBER      |                  | ISSUE  |  |
| YOUR CONNECTION TO QUALITY & SERVICE                        |                                                                                                                                                                                                 | 3                                 | 42 Assembly |                  | 1      |  |