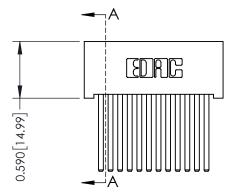

THIS IS A C.A.D. GENERATED DRAWING DO NOT MAKE MANUAL REVISIONS TO MASTER. ISSUE NUMBER

ORIGINAL

1

| 342 / 392 Series Card Edge Connector<br>Contact Bend Detail |                                                                                                                                                                                                 | ACAD REFERENCE NO. 342 ENG MASTER |             |                  |        |  |
|-------------------------------------------------------------|-------------------------------------------------------------------------------------------------------------------------------------------------------------------------------------------------|-----------------------------------|-------------|------------------|--------|--|
|                                                             |                                                                                                                                                                                                 | DRAWN:                            | J.LEE       | DATE: OCT. 06/09 |        |  |
|                                                             |                                                                                                                                                                                                 | CHECKED:                          |             | DATE:            |        |  |
| TORONTO, ONTARIO                                            | THESE DRAWINGS AND SPECIFICATIONS ARE THE PROPERTY OF EDAC INC.,AND SHALL NOT BE REPRODUCED,OR COPIED OR USED AS THE BASIS FOR THE MANUFACTURE OR SALE OF APPARATUS WITHOUT WRITTEN PERMISSION. | SCALE:                            | NTS         | SHEET :          | 2 OF 3 |  |
|                                                             |                                                                                                                                                                                                 | DRAWING                           | NUMBER      |                  | ISSUE  |  |
| YOUR CONNECTION TO QUALITY & SERVICE                        |                                                                                                                                                                                                 | 3                                 | 42 Assembly |                  | 1      |  |