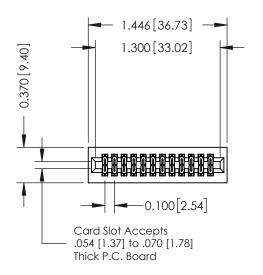

## **See Accompanying Pages for:**

- Contact Bend Details
- **Mounting Options**

| 342 / 392 Card Edge Connector<br>Part Number: 392-024-544-201 |                                                                                                                                                                                                 | ACAD REFERENCE NO. 342 ENG MASTER |            |         |           |  |
|---------------------------------------------------------------|-------------------------------------------------------------------------------------------------------------------------------------------------------------------------------------------------|-----------------------------------|------------|---------|-----------|--|
|                                                               |                                                                                                                                                                                                 | DRAWN:                            | J.LEE      | DATE: O | CT. 06/09 |  |
|                                                               |                                                                                                                                                                                                 | CHECKED:                          |            | DATE:   |           |  |
| TORONTO, ONTARIO CANADA                                       | THESE DRAWINGS AND SPECIFICATIONS ARE THE PROPERTY OF EDAC INC.,AND SHALL NOT BE REPRODUCED,OR COPIED OR USED AS THE BASIS FOR THE MANUFACTURE OR SALE OF APPARATUS WITHOUT WRITTEN PERMISSION. | SCALE: I                          | NTS        | SHEET ' | 1 OF 3    |  |
|                                                               |                                                                                                                                                                                                 | DRAWING 1                         | NUMBER     |         | ISSUE     |  |
|                                                               |                                                                                                                                                                                                 | 34                                | 2 Assembly |         | 1         |  |