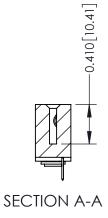

342 ENG MASTER J.LEE DATE: OCT. 06/09 NTS SHEET 1 OF 3

342 Assembly

THIS IS A C.A.D. GENERATED DRAWING DO NOT MAKE MANUAL REVISIONS TO MASTER. ISSUE NUMBER

ORIGINAL

1

| 342 / 392 Series Card Edge Connector<br>Contact Bend Detail |                                                                                                  | ACAD REFERENCE NO. 342 ENG MASTER |             |                  |        |
|-------------------------------------------------------------|--------------------------------------------------------------------------------------------------|-----------------------------------|-------------|------------------|--------|
|                                                             |                                                                                                  | DRAWN:                            | J.LEE       | DATE: OCT. 06/09 |        |
|                                                             |                                                                                                  | CHECKED:                          |             | DATE:            |        |
| EDAC INC                                                    | THESE DRAWINGS AND SPECIFICATIONS ARE THE PROPERTY OF EDAC INCAND                                | SCALE:                            | NTS         | SHEET :          | 2 OF 3 |
| TORONTO, ONTARIO                                            | SHALL NOT BE REPRODUCED, OR COPIED OR USED AS THE BASIS FOR THE MANUFACTURE OR SALE OF APPARATUS | DRAWING                           | NUMBER      |                  | ISSUE  |
| YOUR CONNECTION TO QUALITY & SERVICE                        |                                                                                                  | 3                                 | 42 Assembly |                  | 1      |