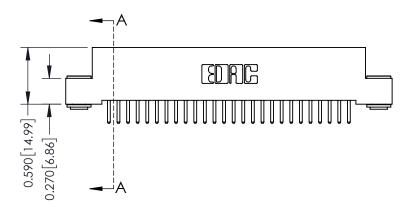

342 ENG MASTER J.LEE DATE: OCT. 06/09 NTS SHEET 1 OF 3

342 Assembly

THIS IS A C.A.D. GENERATED DRAWING DO NOT MAKE MANUAL REVISIONS TO MASTER. ISSUE NUMBER

ORIGINAL

1

| 342 / 392 Series Card Edge Connector<br>Contact Bend Detail |                                                                                                  | ACAD REFERENCE NO. 342 ENG MASTER |             |                  |        |
|-------------------------------------------------------------|--------------------------------------------------------------------------------------------------|-----------------------------------|-------------|------------------|--------|
|                                                             |                                                                                                  | DRAWN:                            | J.LEE       | DATE: OCT. 06/09 |        |
|                                                             |                                                                                                  | CHECKED:                          |             | DATE:            |        |
| EDAC INC                                                    | THESE DRAWINGS AND SPECIFICATIONS ARE THE PROPERTY OF EDAC INCAND                                | SCALE:                            | NTS         | SHEET :          | 2 OF 3 |
| TORONTO, ONTARIO                                            | SHALL NOT BE REPRODUCED, OR COPIED OR USED AS THE BASIS FOR THE MANUFACTURE OR SALE OF APPARATUS | DRAWING                           | NUMBER      |                  | ISSUE  |
| YOUR CONNECTION TO QUALITY & SERVICE                        |                                                                                                  | 3                                 | 42 Assembly |                  | 1      |