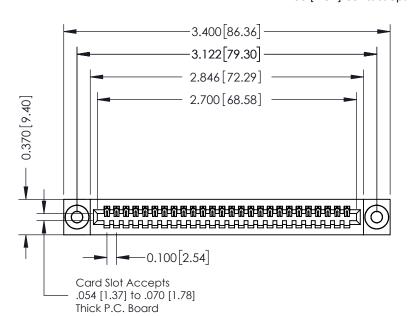

342 ENG MASTER J.LEE DATE: OCT. 06/09 NTS SHEET 1 OF 3

342 Assembly

THIS IS A C.A.D. GENERATED DRAWING DO NOT MAKE MANUAL REVISIONS TO MASTER. ISSUE NUMBER

ORIGINAL

1

| 342 / 392 Series Card Edge Connector<br>Contact Bend Detail |                                                                                                  | ACAD REFERENCE NO. 342 ENG MASTER |             |                  |        |
|-------------------------------------------------------------|--------------------------------------------------------------------------------------------------|-----------------------------------|-------------|------------------|--------|
|                                                             |                                                                                                  | DRAWN:                            | J.LEE       | DATE: OCT. 06/09 |        |
|                                                             |                                                                                                  | CHECKED:                          |             | DATE:            |        |
| EDAC INC                                                    | THESE DRAWINGS AND SPECIFICATIONS ARE THE PROPERTY OF EDAC INCAND                                | SCALE:                            | NTS         | SHEET :          | 2 OF 3 |
| TORONTO, ONTARIO                                            | SHALL NOT BE REPRODUCED, OR COPIED OR USED AS THE BASIS FOR THE MANUFACTURE OR SALE OF APPARATUS | DRAWING                           | NUMBER      |                  | ISSUE  |
| YOUR CONNECTION TO QUALITY & SERVICE                        |                                                                                                  | 3                                 | 42 Assembly |                  | 1      |