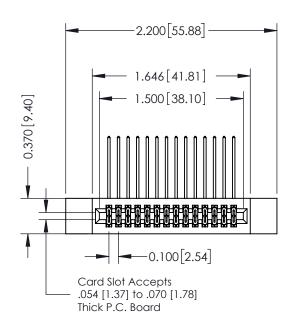

Part Number: 392-028-559-212

YOUR CONNECTION TO QUALITY & SERVICE

THIS IS A C.A.D. GENERATED DRAWING

ISSUE N

ORIGINAL

342 ENG MASTER

DATE: OCT. 06/09

SHEET 1 OF 3

J.LEE

342 Assembly

NTS