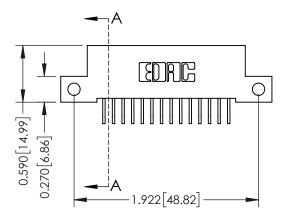

## **Mounting Option**

12-.128 (3.25) Dia. Side Mounting Holes

**Contact Detail** 

559-90 Degree Bend (Code 541 Contacts) .100 [2.54] Contact Spacing x .200 [5.08] Row Spacing

342 / 392 Card Edge Connector

Part Number: 392-028-559-212

YOUR CONNECTION TO QUALITY & SERVICE

THIS IS A C.A.D. GENERATED DRAWING

ISSUE N

ORIGINAL

342 ENG MASTER

DATE: OCT. 06/09

SHEET 1 OF 3

J.LEE

342 Assembly

NTS





## **See Accompanying Pages for:**

- Contact Bend Details
- Mounting Options



THIS IS A C.A.D. GENERATED DRAWING DO NOT MAKE MANUAL REVISIONS TO MASTER. ISSUE NUMBER

ORIGINAL

1



| 342 / 392 Series Card Edge Connector<br>Contact Bend Detail |                                                                                                                                                                                                  | ACAD REFERENCE NO. 342 ENG MASTER |             |                  |        |
|-------------------------------------------------------------|--------------------------------------------------------------------------------------------------------------------------------------------------------------------------------------------------|------------------