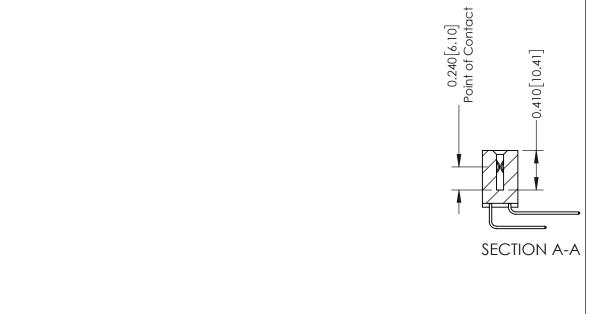

## **Mounting Option**

12-.128 (3.25) Dia. Side Mounting Holes

**Contact Detail** 

559-90 Degree Bend (Code 541 Contacts) .100 [2.54] Contact Spacing x .200 [5.08] Row Spacing

342 / 392 Card Edge Connector