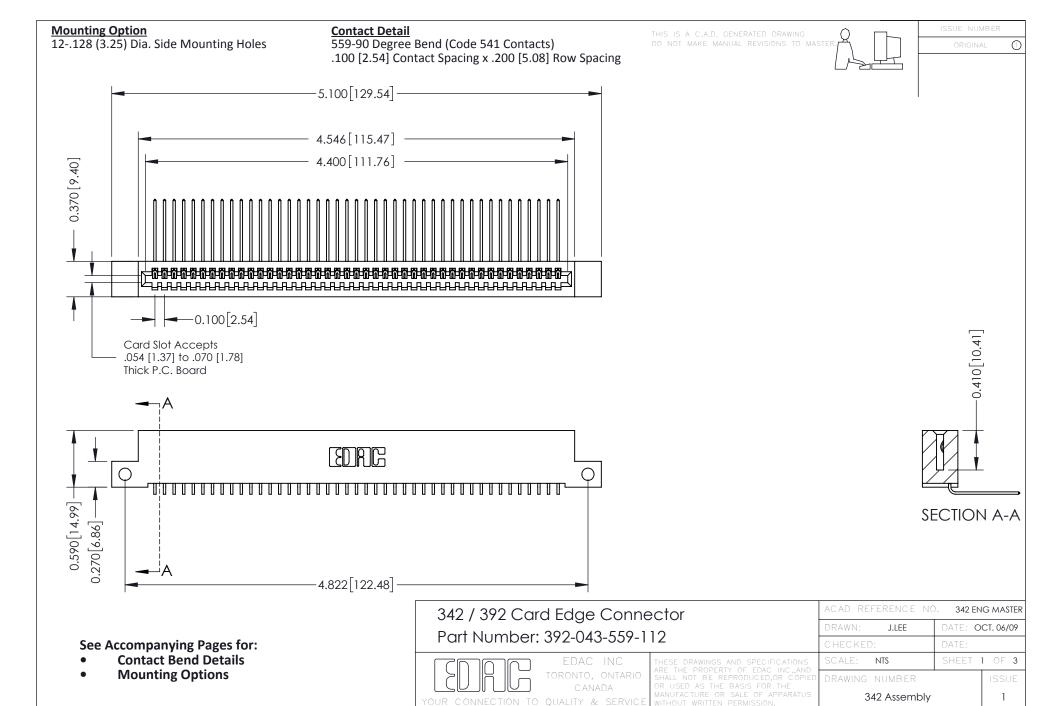

THIS IS A C.A.D. GENERATED DRAWING DO NOT MAKE MANUAL REVISIONS TO MASTER. ISSUE NUMBER

ORIGINAL

1



| 342 / 392 Series Card Edge Connector<br>Contact Bend Detail |                                                                                                                                                                                                  | ACAD REFERENCE NO. 342 ENG MASTER |             |                  |        |
|-------------------------------------------------------------|--------------------------------------------------------------------------------------------------------------------------------------------------------------------------------------------------|-----------------------------------|-------------|------------------|--------|
|