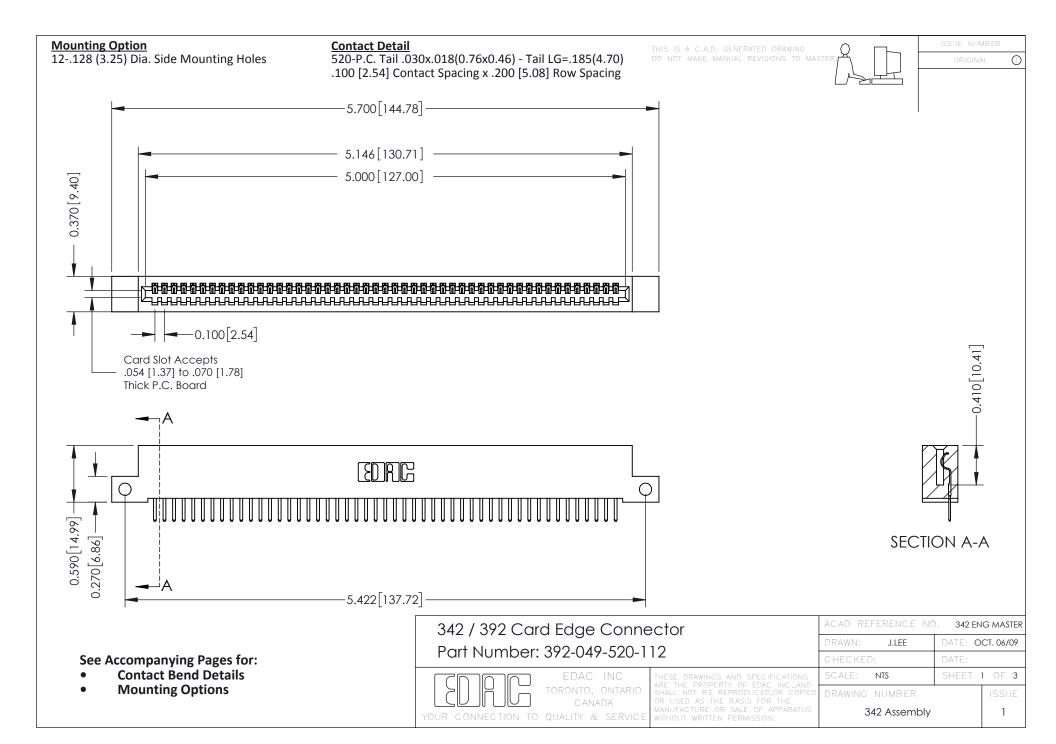

THIS IS A C.A.D. GENERATED DRAWING DO NOT MAKE MANUAL REVISIONS TO MASTER. ISSUE NUMBER

ORIGINAL

1



| 342 / 392 Series Card Edge Connector<br>Contact Bend Detail |                                                                                                                                                                                                  | ACAD REFERENCE NO. 342 ENG MASTER |             |                  |        |
|-------------------------------------------------------------|--------------------------------------------------------------------------------------------------------------------------------------------------------------------------------------------------|-----------------------------------|-------------|------------------|--------|
|