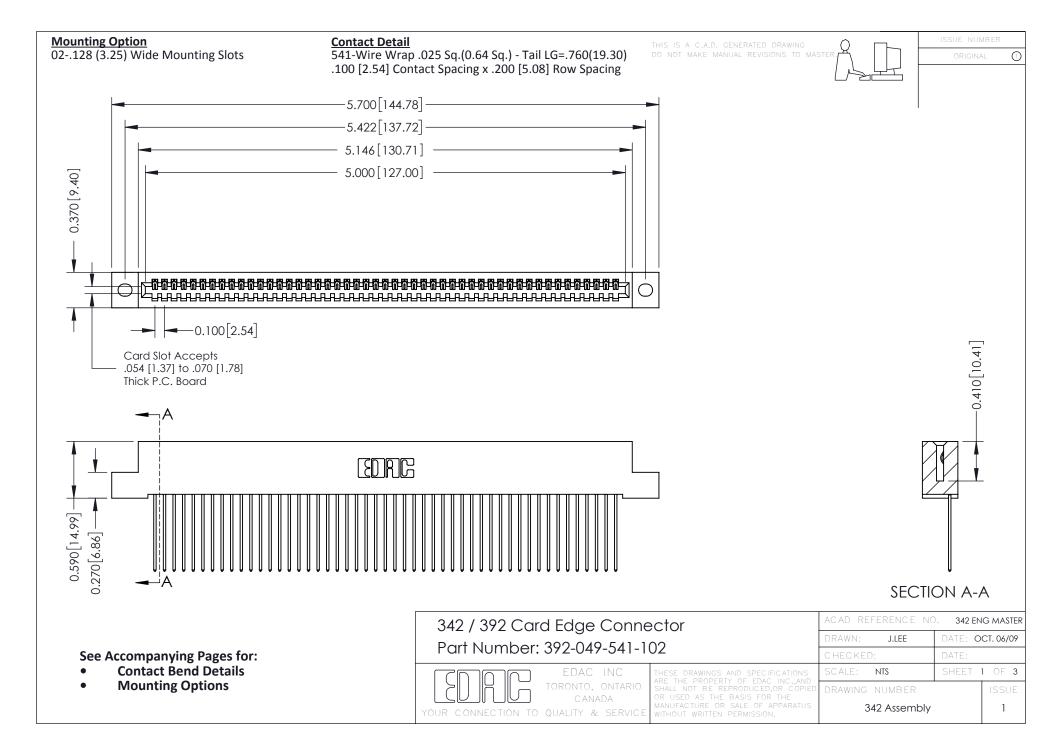

THIS IS A C.A.D. GENERATED DRAWING DO NOT MAKE MANUAL REVISIONS TO MASTER. ISSUE NUMBER

ORIGINAL

1



| 342 / 392 Series Card Edge Connector<br>Contact Bend Detail |                                                                                                                                                                                                  | ACAD REFERENCE NO. 342 ENG MASTER |             |                  |        |
|-------------------------------------------------------------|--------------------------------------------------------------------------------------------------------------------------------------------------------------------------------------------------|-----------------------------------|-------------|------------------|--------|
|