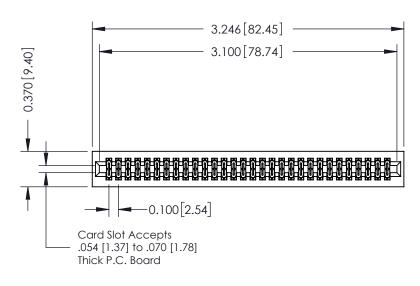

## **See Accompanying Pages for:**

- **Contact Bend Details**
- **Mounting Options**

| 342 / 392 Card Edge Connector |
|-------------------------------|
| Part Number: 392-060-556-201  |

YOUR CONNECTION TO QUALITY & SERVICE