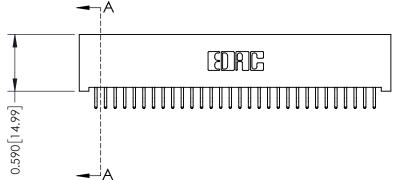

## **See Accompanying Pages for:**

- **Contact Bend Details**
- **Mounting Options**

| 342 / 392 Card Edge Connector |
|-------------------------------|
| Part Number: 392-060-556-201  |

YOUR CONNECTION TO QUALITY & SERVICE