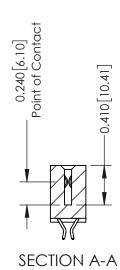

**Mounting Option** 01-No Mounting Lugs **Contact Detail** 

556-Extender Board Bend (Code 520 Contacts) .100 [2.54] Contact Spacing x .200 [5.08] Row Spacing