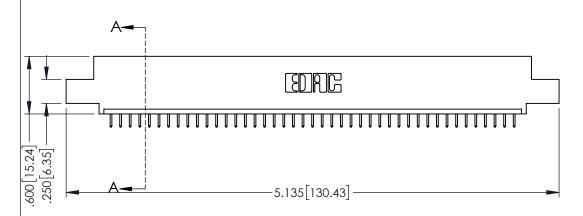

<u>Contact Dimensions:</u>
525-P.C. Tail .018 Sq.(0.46 Sq.) - Tail LG=.150(3.81)
.100 (2.54) Contact Spacing x .200 (5.08) Row Spacing

1

..330[8.38] CARD SLOT .160[4.06] POINT OF CONTACT **SECTION A-A** 

- INSULATOR MATERIAL: THERMOPLASTIC PBT BLACK, UL 94V-0
- CONTACT MATERIAL; COPPER TIN ALLOY CONTACT PLATING: GOLD ON THE MATING AREA, TIN PLATING ON THE CONTACT TAILS, NICKEL UNDERPLATE

| 345/395 SERIES CARD EDGE CONNECTOR |
|------------------------------------|
| PART NUMBER: 395-043-525-408       |

| ACAD REFERENCE NO. 345-ENG-MASTER |                  |  |
|-----------------------------------|------------------|--|
| DRAWN: R.STA.MONICA               | DATE:MAY.16/2017 |  |
| CHECKED:                          | DATE:            |  |
| SCALE: 1:1                        | SHEET 1 OF 2     |  |
| DRAWING NUMBER                    | ISSUE            |  |
| 345-ENG-MASTER                    | 1                |  |