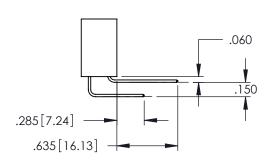

<u>Contact Dimensions:</u>
525-P.C. Tail .018 Sq.(0.46 Sq.) - Tail LG=.150(3.81)
.100 (2.54) Contact Spacing x .200 (5.08) Row Spacing

1

..330[8.38] CARD SLOT .160[4.06] POINT OF CONTACT **SECTION A-A** 

- INSULATOR MATERIAL: THERMOPLASTIC PBT BLACK, UL 94V-0
- CONTACT MATERIAL; COPPER TIN ALLOY CONTACT PLATING: GOLD ON THE MATING AREA, TIN PLATING ON THE CONTACT TAILS, NICKEL UNDERPLATE

| 345/395 SERIES CARD EDGE CONNECTOR |
|------------------------------------|
| PART NUMBER: 395-043-525-408       |