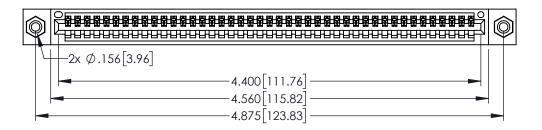

<u>Contact Dimensions:</u>
525-P.C. Tail .018 Sq.(0.46 Sq.) - Tail LG=.150(3.81)
.100 (2.54) Contact Spacing x .200 (5.08) Row Spacing

1

..330[8.38] CARD SLOT .160[4.06] POINT OF CONTACT **SECTION A-A** 

- INSULATOR MATERIAL: THERMOPLASTIC PBT BLACK, UL 94V-0
- CONTACT MATERIAL; COPPER TIN ALLOY CONTACT PLATING: GOLD ON THE MATING AREA, TIN PLATING ON THE CONTACT TAILS, NICKEL UNDERPLATE

| 345/395 SERIES CARD EDGE CONNECTOR |
|------------------------------------|
| PART NUMBER: 395-043-525-408       |

| ACAD REFERENCE NO. 345-ENG-MASTER |                  |  |
|-----------------------------------|------------------|--|
| DRAWN: R.STA.MONICA               | DATE:MAY.16/2017 |  |
| CHECKED:                          | DATE:            |  |
| SCALE: 1:1                        | SHEET 1 OF 2     |  |
| DRAWING NUMBER                    | ISSUE            |  |
| 345-ENG-MASTER                    | 1                |  |