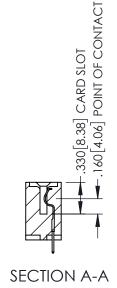

<u>Contact Dimensions:</u>
525-P.C. Tail .018 Sq.(0.46 Sq.) - Tail LG=.150(3.81)
.100 (2.54) Contact Spacing x .200 (5.08) Row Spacing

1

INSULATOR MATERIAL: THERMOPLASTIC PBT BLACK, UL 94V-0

CONTACT MATERIAL; COPPER TIN ALLOY CONTACT PLATING: GOLD ON THE MATING AREA, TIN PLATING ON THE CONTACT TAILS, NICKEL UNDERPLATE

345/395 SERIES CARD EDGE CONNECTOR PART NUMBER: 395-065-525-402

YOUR CONNECTION TO QUALITY & SERVICE

| ACAD REFERENCE NO. 345-ENG-MASTER |                 |           |  |
|-----------------------------------|-----------------|-----------|--|
| DRAWN: R.STA.MONICA               | DATE: <b>MA</b> | Y.16/2017 |  |
| CHECKED:                          | DATE:           |           |  |
| SCALE: 1:1                        | SHEET 1         | OF 2      |  |
| DRAWING NUMBER                    |                 | ISSUE     |  |
| 24E ENIC MASTED                   |                 | 1         |  |