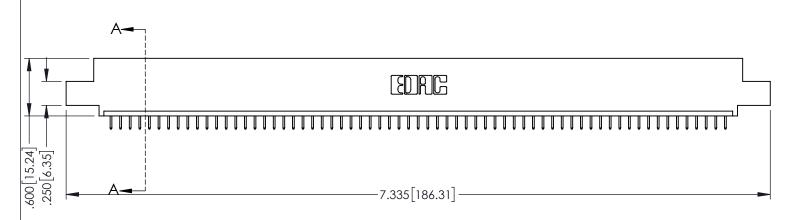

345/395 SERIES CARD EDGE CONNECTOR PART NUMBER: 395-065-525-402

YOUR CONNECTION TO QUALITY & SERVICE

| ACAD REFERENCE NO. 345-ENG-MASTER |                 |           |  |
|-----------------------------------|-----------------|-----------|--|
| DRAWN: R.STA.MONICA               | DATE: <b>MA</b> | Y.16/2017 |  |
| CHECKED:                          | DATE:           |           |  |
| SCALE: 1:1                        | SHEET 1         | OF 2      |  |
| DRAWING NUMBER                    |                 | ISSUE     |  |
| 24E ENIC MASTED                   |                 | 1         |  |