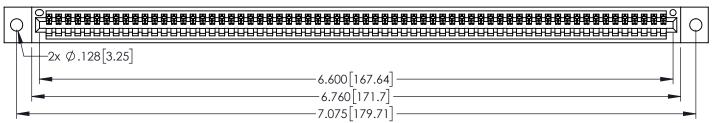

345/395 SERIES CARD EDGE CONNECTOR PART NUMBER: 395-065-525-402

YOUR CONNECTION TO QUALITY & SERVICE

| ACAD REFERENCE NO. 345-ENG-MASTER |                 |           |  |
|-----------------------------------|-----------------|-----------|--|
| DRAWN: R.STA.MONICA               | DATE: <b>MA</b> | Y.16/2017 |  |
| CHECKED:                          | DATE:           |           |  |
| SCALE: 1:1                        | SHEET 1         | OF 2      |  |
| DRAWING NUMBER                    |                 | ISSUE     |  |
| 24E ENIC MASTED                   |                 | 1         |  |