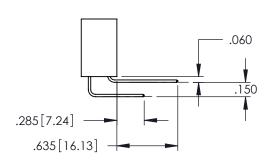

<u>Contact Dimensions:</u>
525-P.C. Tail .018 Sq.(0.46 Sq.) - Tail LG=.150(3.81)
.100 (2.54) Contact Spacing x .200 (5.08) Row Spacing

1

INSULATOR MATERIAL: THERMOPLASTIC PBT BLACK, UL 94V-0

CONTACT MATERIAL; COPPER TIN ALLOY CONTACT PLATING: GOLD ON THE MATING AREA, TIN PLATING ON THE CONTACT TAILS, NICKEL UNDERPLATE

345/395 SERIES CARD EDGE CONNECTOR PART NUMBER: 395-065-525-402

YOUR CONNECTION TO QUALITY & SERVICE

| ACAD REFERENCE NO. 345-ENG-MASTER |                 |           |  |
|-----------------------------------|-----------------|-----------|--|
| DRAWN: R.STA.MONICA               | DATE: <b>MA</b> | Y.16/2017 |  |
| CHECKED:                          | DATE:           |           |  |
| SCALE: 1:1                        | SHEET 1         | OF 2      |  |
| DRAWING NUMBER                    |                 | ISSUE     |  |
| 24E ENIC MASTED                   |                 | 1         |  |