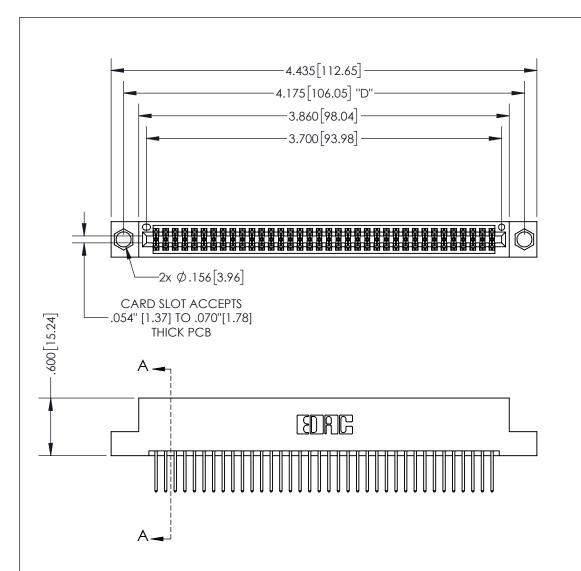

THIS IS A C.A.D. GENERATED DRAWING DO NOT MAKE MANUAL REVISIONS TO MASTER.

ISSUE NUMBER ORIGINAL

.160 4.06 POINT OF CONTACT .330[8.38] -.370[9.4] **CARD SLOT** .150 [3.81]

SECTION A-A

<u>Contact Dimensions:</u> 523-P.C. Tail .025 Sq.(0.64 Sq.) - Tail LG=.390(9.91) .100 (2.54) Contact Spacing x .200 (5.08) Row Spacing

INSULATOR MATERIAL: THERMOPLASTIC PBT, UL 94V-0 CONTACT MATERIAL; COPPER TIN ALLOY CONTACT PLATING: GOLD ON THE MATING AREA, TIN PLATING ON THE CONTACT TAILS, NICKEL UNDERPLATE

345/395 SERIES CARD EDGE CONNECTOR PART NUMBER: 395-072-523-204