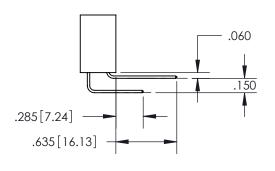

THIS IS A C.A.D. GENERATED DRAWING DO NOT MAKE MANUAL REVISIONS TO MASTER.

ISSUE NUMBER ORIGINAL

.160 4.06 POINT OF CONTACT .330[8.38] -.370[9.4] **CARD SLOT** .150 [3.81]

SECTION A-A

<u>Contact Dimensions:</u> 523-P.C. Tail .025 Sq.(0.64 Sq.) - Tail LG=.390(9.91) .100 (2.54) Contact Spacing x .200 (5.08) Row Spacing

INSULATOR MATERIAL: THERMOPLASTIC PBT, UL 94V-0 CONTACT MATERIAL; COPPER TIN ALLOY CONTACT PLATING: GOLD ON THE MATING AREA, TIN PLATING ON THE CONTACT TAILS, NICKEL UNDERPLATE

345/395 SERIES CARD EDGE CONNECTOR PART NUMBER: 395-072-523-204