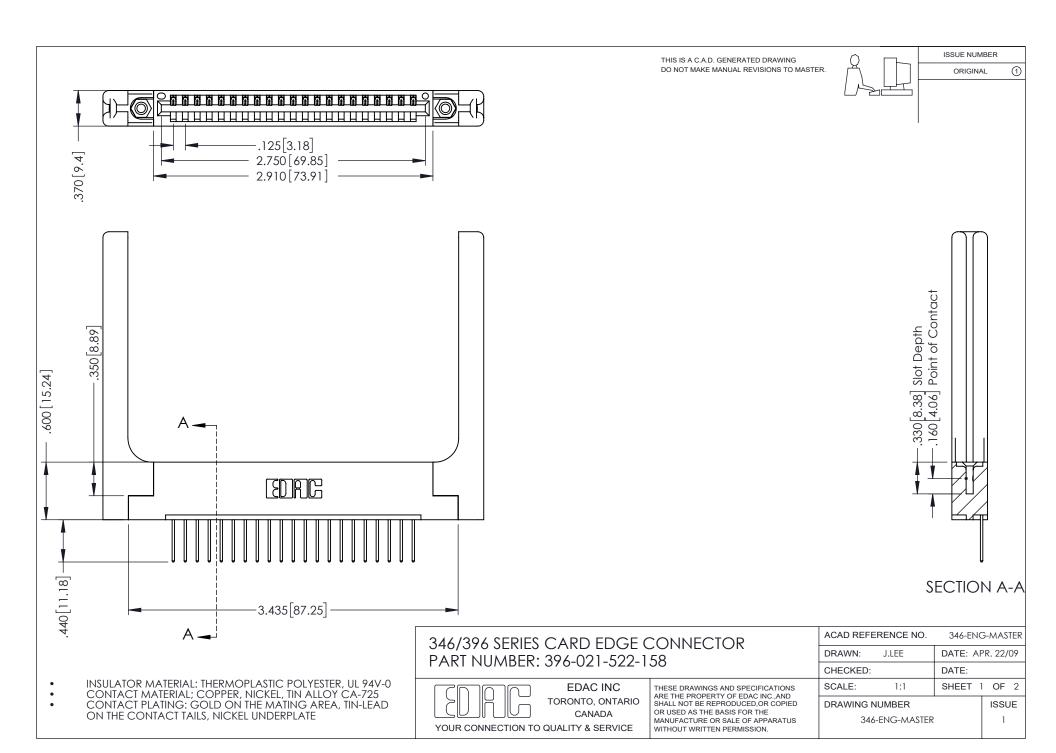

## **Contact Code 556**

INSULATOR MATERIAL: THERMOPLASTIC POLYESTER, UL 94V-0 CONTACT MATERIAL; COPPER, NICKEL, TIN ALLOY CA-725 CONTACT PLATING: GOLD ON THE MATING AREA, TIN-LEAD

ON THE CONTACT TAILS, NICKEL UNDERPLATE

## 346/396 SERIES CARD EDGE CONNECTOR CONTACT CODE 555,556,558,559,560 DIMENSIONS

YOUR CONNECTION TO QUALITY & SERVICE

**EDAC INC** TORONTO, ONTARIO CANADA

THESE DRAWINGS AND SPECIFICATIONS ARE THE PROPERTY OF EDAC INC.,AND SHALL NOT BE REPRODUCED, OR COPIED OR USED AS THE BASIS FOR THE MANUFACTURE OR SALE OF APPARATUS WITHOUT WRITTEN PERMISSION.