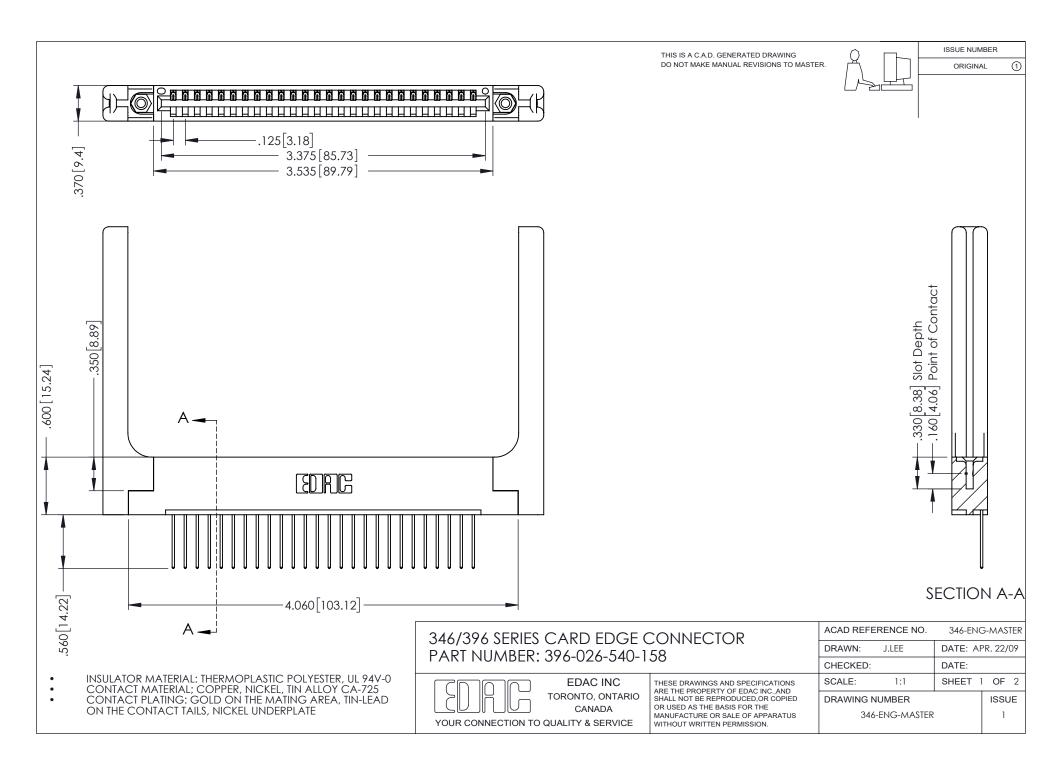

THIS IS A C.A.D. GENERATED DRAWING DO NOT MAKE MANUAL REVISIONS TO MASTER.

ORIGINAL 1

ISSUE NUMBER

**Contact Code 555** 

**Contact Code 556** 

INSULATOR MATERIAL: THERMOPLASTIC POLYESTER, UL 94V-0 CONTACT MATERIAL; COPPER, NICKEL, TIN ALLOY CA-725 CONTACT PLATING: GOLD ON THE MATING AREA, TIN-LEAD

ON THE CONTACT TAILS, NICKEL UNDERPLATE

## 346/396 SERIES CARD EDGE CONNECTOR CONTACT CODE 555,556,558,559,560 DIMENSIONS

YOUR CONNECTION TO QUALITY & SERVICE

**EDAC INC** TORONTO, ONTARIO CANADA

THESE DRAWINGS AND SPECIFICATIONS ARE THE PROPERTY OF EDAC INC.,AND SHALL NOT BE REPRODUCED, OR COPIED OR USED AS THE BASIS FOR THE MANUFACTURE OR SALE OF APPARATUS WITHOUT WRITTEN PERMISSION.