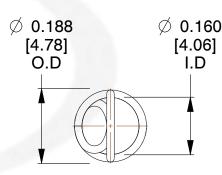

## NOTES:

1. Material: Music Wire

2. Finish:

3. Sugg Max. Load: 0.550 (lbs) 4. Sugg Max. Deflection: 1.200 (in)

5. All Drawing Dimensions are in Inches [mm]

6. Coil Count

info@centuryspring.com

800.237.5225