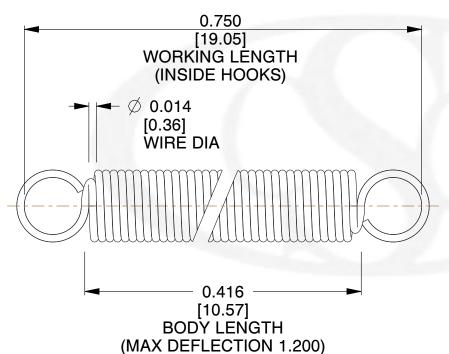

## NOTES:

1. Material: Music Wire

2. Finish:

3. Sugg Max. Load: 0.550 (lbs) 4. Sugg Max. Deflection: 1.200 (in)

5. All Drawing Dimensions are in Inches [mm]

6. Coil Count

info@centuryspring.com

800.237.5225