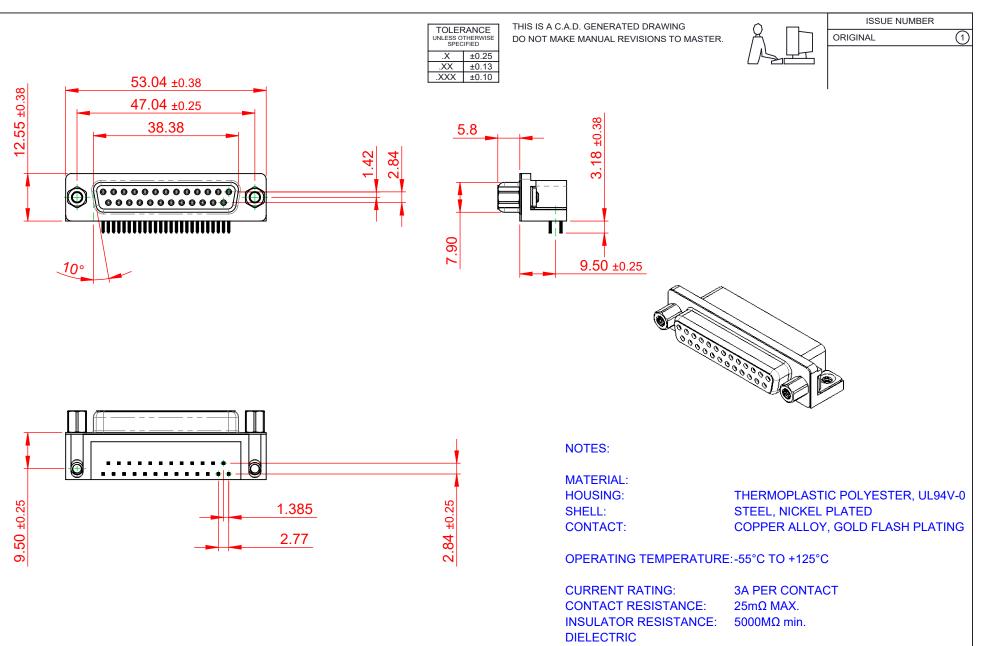

WITHSTANDING VOLTAGE: 1000V AC rms

|  | 622 SERIES D-SUB CONNECTOR                                                     |                                                                                                                                                                                                                | SW REFERENCE NO.: 622 ASSEMBLY  |                  |       |
|--|--------------------------------------------------------------------------------|----------------------------------------------------------------------------------------------------------------------------------------------------------------------------------------------------------------|---------------------------------|------------------|-------|
|  |                                                                                |                                                                                                                                                                                                                | DRAWN: C.B                      | DATE: AUG. 01/20 | 18    |
|  |                                                                                |                                                                                                                                                                                                                | CHECKED:                        | DATE:            |       |
|  | EDAC INC<br>TORONTO, ONTARIO<br>CANADA<br>YOUR CONNECTION TO QUALITY & SERVICE | THESE DRAWINGS AND SPECIFICATIONS<br>ARE THE PROPERTY OF EDAC INC.,AND<br>SHALL NOT BE REPRODUCED,OR COPIED<br>OR USED AS THE BASIS FOR THE<br>MANUFACTURE OR SALE OF APPARATUS<br>WITHOUT WRITTEN PERMISSION. | SCALE: (IN C.A.D. 1:1)          | SHEET 1 OF       | 1     |
|  |                                                                                |                                                                                                                                                                                                                | DRAWING NUMBER: 622-025-260-536 |                  | ISSUE |
|  |                                                                                |                                                                                                                                                                                                                | PART NUMBER: 622-025-2          | 260-536          | 1     |