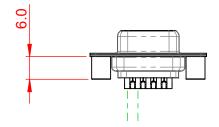

| ſ | 628 SERIES D-SUB CONNECTOR             |                                                                                                                                                                                                                | SW REFERENCE NO.: 628 ASSEMBLY |                  |       |
|---|----------------------------------------|----------------------------------------------------------------------------------------------------------------------------------------------------------------------------------------------------------------|--------------------------------|------------------|-------|
| ļ |                                        |                                                                                                                                                                                                                | DRAWN: C.B                     | DATE: AUG. 01/20 | J18   |
| ļ |                                        |                                                                                                                                                                                                                | CHECKED:                       | DATE:            |       |
| ſ | EDAC INC<br>TORONTO, ONTARIO<br>CANADA | THESE DRAWINGS AND SPECIFICATIONS<br>ARE THE PROPERTY OF EDAC INC.,AND<br>SHALL NOT BE REPRODUCED,OR COPIED<br>OR USED AS THE BASIS FOR THE<br>MANUFACTURE OR SALE OF APPARATUS<br>WITHOUT WRITTEN PERMISSION. | SCALE: 1:1                     | SHEET 1 OF       | 1     |
|   |                                        |                                                                                                                                                                                                                | DRAWING NUMBER: 628-009-2      | 222-269          | ISSUE |
| ļ | YOUR CONNECTION TO QUALITY & SERVICE   |                                                                                                                                                                                                                | PART NUMBER: 628-009-2         | 222-269          | 1     |