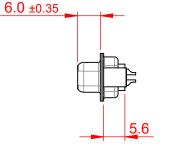

## NOTES:

MATERIAL:

HOUSING: THERMOPLASTIC POLYESTER, UL94V-0 SHELL: STEEL, TIN PLATED CONTACT: COPPER ALLOY, GOLD FLASH PLATED OPERATING TEMPERATURE: -55°C to +105°C

CURRENT RATING: 3A PER CONTACT CONTACT RESISTANCE: 25mΩ MAX. INSULATOR RESISTANCE: 5000MΩ min. DIELECTRIC WITHSTANDING VOLTAGE: 1000V AC rms