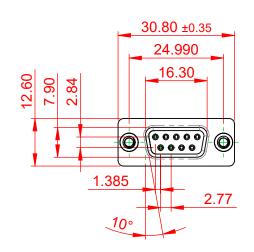

## NOTES:

MATERIAL:

HOUSING: THERMOPLASTIC POLYESTER, UL94V-0 SHELL: STEEL, TIN PLATED CONTACT: COPPER ALLOY, GOLD FLASH PLATED OPERATING TEMPERATURE: -55°C to +105°C

CURRENT RATING: 3A PER CONTACT CONTACT RESISTANCE: 25mΩ MAX. INSULATOR RESISTANCE: 5000MΩ min. DIELECTRIC WITHSTANDING VOLTAGE: 1000V AC rms