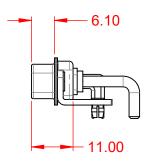

| ISSUE NUMBER |     |
|--------------|-----|
| ORIGINAL     | (1) |





NOTES:

MATERIAL: HOUSING: SHELL: CONTACT:

**OPERATING TEMPERATURE:** 

WITHSTANDING VOLTAGE:

THERMOPLASTIC POLYESTER, UL94V-0 STEEL, NICKEL PLATED COPPER ALLOY, 30µ" GOLD PLATED



20A (CURRENT) POWER/CO-AX CONTACT RATING: (IF PRESENT) SIGNAL CONTACT CURRENT RATING: 5A PER CONTACT SIGNAL CONTACT RESISTANCE:  $10m\Omega$  MAX. **INSULATOR RESISTANCE:** 5000MΩ min. DIELECTRIC

.XX ±0.13 .XXX ±0.05

1000V AC rms

-55°C ~ 125°C



|           |                                      |                                                                                                                                       | SW REFERENCE NO.: 629 COMBO ASSEMBLY |                  |       |
|-----------|--------------------------------------|---------------------------------------------------------