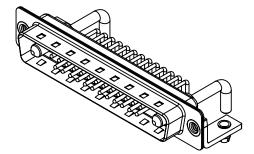

| ISSUE NUMBER |     |
|--------------|-----|
| ORIGINAL     | (1) |

NOTES:

MATERIAL: HOUSING: SHELL: CONTACT:

**OPERATING TEMPERATURE:** 

WITHSTANDING VOLTAGE:

THERMOPLASTIC POLYESTER, UL94V-0 STEEL, NICKEL PLATED COPPER ALLOY, 30µ" GOLD PLATED

20A (CURRENT) POWER/CO-AX CONTACT RATING: (IF PRESENT) SIGNAL CONTACT CURRENT RATING: 5A PER CONTACT SIGNAL CONTACT RESISTANCE:  $10m\Omega$  MAX. **INSULATOR RESISTANCE:** 5000MΩ min. DIELECTRIC

.XX ±0.13 .XXX ±0.05

1000V AC rms

-55°C ~ 125°C

|           |                                      |                                                                                                                                       | SW REFERENCE NO.: 629 COMBO ASSEMBLY |                  |       |
|-----------|--------------------------------------|---------------------------------------------------------------------------------------------------------------------------------------|--------------------------------------|------------------|-------|
|           |                                      |                                                                                                                                       | DRAWN: C.B                           | DATE: JAN. 01/20 | 19    |
|           |                                      |                                                                                                                                       | CHECKED:                             | DATE:            |       |
| 0         | EDAC INC                             | THESE DRAWINGS AND SPECIFICATIONS<br>ARE THE PROPERTY OF EDAC INC.,AND                                                                | SCALE: (IN C.A.D. 1:1)               | SHEET 1 OF       | 2     |
| ES Y. YOU | YOUR CONNECTION TO QUALITY & SERVICE | SHALL NOT BE REPRODUCED, OR COPIED<br>OR USED AS THE BASIS FOR THE<br>MANUFACTURE OR SALE OF APPARATUS<br>WITHOUT WRITTEN PERMISSION. | DRAWING NUMBER: 629-27W2650-2N3      |                  | ISSUE |
|           |                                      |                                                                                                                                       | PART NUMBER: 629-27W                 | 2650-2N3         | 1     |