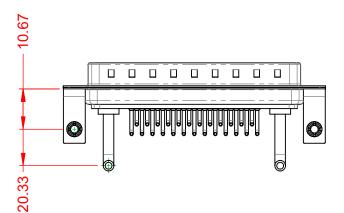

| ISSUE NUMBER |     |
|--------------|-----|
| ORIGINAL     | (1) |





NOTES:

MATERIAL: HOUSING: SHELL: CONTACT:

**OPERATING TEMPERATURE:** 

WITHSTANDING VOLTAGE:

THERMOPLASTIC POLYESTER, UL94V-0 STEEL, NICKEL PLATED COPPER ALLOY, 30µ" GOLD PLATED



20A (CURRENT) POWER/CO-AX CONTACT RATING: (IF PRESENT) SIGNAL CONTACT CURRENT RATING: 5A PER CONTACT SIGNAL CONTACT RESISTANCE:  $10m\Omega$  MAX. **INSULATOR RESISTANCE:** 5000MΩ min. DIELECTRIC

.XX ±0.13 .XXX ±0.05

1000V AC rms

-55°C ~ 125°C



|           |                                      |                                                                                                                                       | SW REFERENCE NO.: 629 COMBO ASSEMBLY |                  |       |
|-----------|--------------------------------------|---------------------------------------------------------------------------------------------------------------------------------------|--------------------------------------|------------------|-------|
|           |