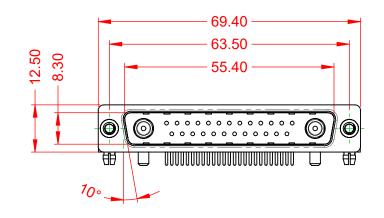

| ISSUE NUMBER |     |
|--------------|-----|
| ORIGINAL     | (1) |





NOTES:

MATERIAL: HOUSING: SHELL: CONTACT:

**OPERATING TEMPERATURE:** 

WITHSTANDING VOLTAGE:

THERMOPLASTIC POLYESTER, UL94V-0 STEEL, NICKEL PLATED COPPER ALLOY, 30µ" GOLD PLATED



20A (CURRENT) POWER/CO-AX CONTACT RATING: (IF PRESENT) SIGNAL CONTACT CURRENT RATING: 5A PER CONTACT SIGNAL CONTACT RESISTANCE:  $10m\Omega$  MAX. **INSULATOR RESISTANCE:** 5000MΩ min. DIELECTRIC

.XX ±0.13 .XXX ±0.05

1000V AC rms

-55°C ~ 125°C



|           |                                      |                                                                                                                                       | SW REFERENCE NO.: 629 COMBO ASSEMBLY |                  |       |
|-----------|--------------------------------------|-------------------------------------------------------