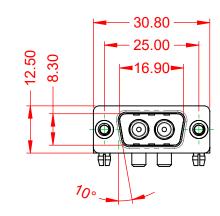

-55°C ~ 125°C

1000V AC rms

|                                                                      | COMBINATION D-SUB                                                                                                                                                                                              |                          | SW REFERENCE NO.: 629 COMBO ASSEMBLY |       |  |
|----------------------------------------------------------------------|----------------------------------------------------------------------------------------------------------------------------------------------------------------------------------------------------------------|--------------------------|--------------------------------------|-------|--|
| COMBINATION                                                          |                                                                                                                                                                                                                |                          | DATE: JAN. 01/20                     | 19    |  |
|                                                                      |                                                                                                                                                                                                                |                          | DATE:                                |       |  |
| EDAC INC<br>TORONTO, ONTARIO<br>YOUR CONNECTION TO QUALITY & SERVICE | THESE DRAWINGS AND SPECIFICATIONS<br>ARE THE PROPERTY OF EDAC INC.,AND<br>SHALL NOT BE REPRODUCED,OR COPIED<br>OR USED AS THE BASIS FOR THE<br>MANUFACTURE OR SALE OF APPARATUS<br>WITHOUT WRITTEN PERMISSION. | SCALE: (IN C.A.D. 1:1)   | SHEET 1 OF                           | 2     |  |
|                                                                      |                                                                                                                                                                                                                | DRAWING NUMBER: 629-2W2- | 640-4NB                              | ISSUE |  |
|                                                                      |                                                                                                                                                                                                                | PART NUMBER: 629-2W2-    | 640-4NB                              | 1     |  |