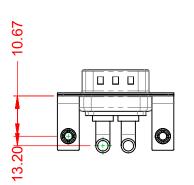

-55°C ~ 125°C

1000V AC rms

|                                                                      | COMBINATION D-SUB                                                                                                                                                                                              |                          | SW REFERENCE NO.: 629 COMBO ASSEMBLY |       |  |
|----------------------------------------------------------------------|----------------------------------------------------------------------------------------------------------------------------------------------------------------------------------------------------------------|--------------------------|--------------------------------------|-------|--|
| COMBINATION                                                          |                                                                                                                                                                                                                |                          | DATE: JAN. 01/20                     | 19    |  |
|                                                                      |                                                                                                                                                                                                                |                          | DATE:                                |       |  |
| EDAC INC<br>TORONTO, ONTARIO<br>YOUR CONNECTION TO QUALITY & SERVICE | THESE DRAWINGS AND SPECIFICATIONS<br>ARE THE PROPERTY OF EDAC INC.,AND<br>SHALL NOT BE REPRODUCED,OR COPIED<br>OR USED AS THE BASIS FOR THE<br>MANUFACTURE OR SALE OF APPARATUS<br>WITHOUT WRITTEN PERMISSION. | SCALE: (IN C.A.D. 1:1)   | SHEET 1 OF                           | 2     |  |
|                                                                      |                                                                                                                                                                                                                | DRAWING NUMBER: 629-2W2- | 640-4NB                              | ISSUE |  |
|                                                                      |                                                                                                                                                                                                                | PART NUMBER: 629-2W2-    | 640-4NB                              | 1     |  |