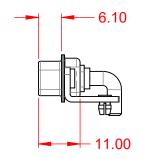

-55°C ~ 125°C

1000V AC rms

|                                                                      | COMBINATION D-SUB                                                                                                                                                                                              |                          | SW REFERENCE NO.: 629 COMBO ASSEMBLY |       |  |
|----------------------------------------------------------------------|----------------------------------------------------------------------------------------------------------------------------------------------------------------------------------------------------------------|--------------------------|--------------------------------------|-------|--|
| COMBINATION                                                          |                                                                                                                                                                                                                |                          | DATE: JAN. 01/20                     | 19    |  |
|                                                                      |                                                                                                                                                                                                                |                          | DATE:                                |       |  |
| EDAC INC<br>TORONTO, ONTARIO<br>YOUR CONNECTION TO QUALITY & SERVICE | THESE DRAWINGS AND SPECIFICATIONS<br>ARE THE PROPERTY OF EDAC INC.,AND<br>SHALL NOT BE REPRODUCED,OR COPIED<br>OR USED AS THE BASIS FOR THE<br>MANUFACTURE OR SALE OF APPARATUS<br>WITHOUT WRITTEN PERMISSION. | SCALE: (IN C.A.D. 1:1)   | SHEET 1 OF                           | 2     |  |
|                                                                      |                                                                                                                                                                                                                | DRAWING NUMBER: 629-2W2- | 640-4NB                              | ISSUE |  |
|                                                                      |                                                                                                                                                                                                                | PART NUMBER: 629-2W2-    | 640-4NB                              | 1     |  |