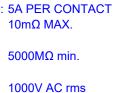

## NOTES:

MATERIAL: HOUSING: SHELL: CONTACT:

.XX ±0.13

.XXX ±0.05

THERMOPLASTIC POLYESTER, UL94V-0 STEEL, TIN PLATED COPPER ALLOY, 30µ GOLD PLATED

OPERATING TEMPERATURE:

POWER/CO-AX CONTACT RATING:10A (CURRENT)(IF PRESENT)SIGNAL CONTACT CURRENT RATING:5A PER CONTACTSIGNAL CONTACT RESISTANCE:10mΩ MAX.

INSULATOR RESISTANCE: DIELECTRIC WITHSTANDING VOLTAGE:

-55°C ~ 125°C

| COMBINATION D-SUB                                                              |                                                                                                                                                                                                                | SW REFERENCE NO.: 630 COMBO ASSEMBLY |                  |       |
|--------------------------------------------------------------------------------|----------------------------------------------------------------------------------------------------------------------------------------------------------------------------------------------------------------|--------------------------------------|------------------|-------|
|                                                                                |                                                                                                                                                                                                                | DRAWN: C.B                           | DATE: JAN. 01/20 | 19    |
|                                                                                |                                                                                                                                                                                                                | CHECKED:                             | DATE:            |       |
| EDAG INC<br>TORONTO, ONTARIO<br>CANADA<br>YOUR CONNECTION TO QUALITY & SERVICE | THESE DRAWINGS AND SPECIFICATIONS<br>ARE THE PROPERTY OF EDAC INC.,AND<br>SHALL NOT BE REPRODUCED,OR COPIED<br>OR USED AS THE BASIS FOR THE<br>MANUFACTURE OR SALE OF APPARATUS<br>WITHOUT WRITTEN PERMISSION. | SCALE: (IN C.A.D. 1:1)               | SHEET 1 OF       | 2     |
|                                                                                |                                                                                                                                                                                                                | DRAWING NUMBER: 630-17W2650-1T6      |                  | ISSUE |
|                                                                                |                                                                                                                                                                                                                | PART NUMBER: 630-17W2                | 2650-1T6         | 1     |