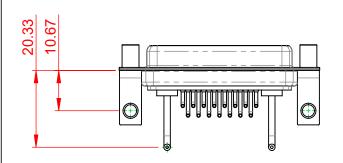

INSULATOR RESISTANCE: DIELECTRIC WITHSTANDING VOLTAGE:

-55°C ~ 125°C

| COMBINATION D-SUB                                                              |                                                                                                                                                                                                                | SW REFERENCE NO.: 630 COMBO ASSEMBLY |                  |       |
|--------------------------------------------------------------------------------|----------------------------------------------------------------------------------------------------------------------------------------------------------------------------------------------------------------|--------------------------------------|------------------|-------|
|                                                                                |                                                                                                                                                                                                                | DRAWN: C.B                           | DATE: JAN. 01/20 | 19    |
|                                                                                |                                                                                                                                                                                                                | CHECKED:                             | DATE:            |       |
| EDAG INC<br>TORONTO, ONTARIO<br>CANADA<br>YOUR CONNECTION TO QUALITY & SERVICE | THESE DRAWINGS AND SPECIFICATIONS<br>ARE THE PROPERTY OF EDAC INC.,AND<br>SHALL NOT BE REPRODUCED,OR COPIED<br>OR USED AS THE BASIS FOR THE<br>MANUFACTURE OR SALE OF APPARATUS<br>WITHOUT WRITTEN PERMISSION. | SCALE: (IN C.A.D. 1:1)               | SHEET 1 OF       | 2     |
|                                                                                |                                                                                                                                                                                                                | DRAWING NUMBER: 630-17W2650-1T6      |                  | ISSUE |
|                                                                                |                                                                                                                                                                                                                | PART NUMBER: 630-17W2                | 2650-1T6         | 1     |