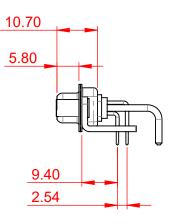

INSULATOR RESISTANCE: DIELECTRIC WITHSTANDING VOLTAGE:

-55°C ~ 125°C

| COMBINATION D-SUB                                                              |                                                                                                                                                                                                                | SW REFERENCE NO.: 630 COMBO ASSEMBLY |                  |       |
|--------------------------------------------------------------------------------|----------------------------------------------------------------------------------------------------------------------------------------------------------------------------------------------------------------|--------------------------------------|------------------|-------|
|                                                                                |                                                                                                                                                                                                                | DRAWN: C.B                           | DATE: JAN. 01/20 | 19    |
|                                                                                |                                                                                                                                                                                                                | CHECKED:                             | DATE:            |       |
| EDAG INC<br>TORONTO, ONTARIO<br>CANADA<br>YOUR CONNECTION TO QUALITY & SERVICE | THESE DRAWINGS AND SPECIFICATIONS<br>ARE THE PROPERTY OF EDAC INC.,AND<br>SHALL NOT BE REPRODUCED,OR COPIED<br>OR USED AS THE BASIS FOR THE<br>MANUFACTURE OR SALE OF APPARATUS<br>WITHOUT WRITTEN PERMISSION. | SCALE: (IN C.A.D. 1:1)               | SHEET 1 OF       | 2     |
|                                                                                |                                                                                                                                                                                                                | DRAWING NUMBER: 630-17W2650-1T6      |                  | ISSUE |
|                                                                                |                                                                                                                                                                                                                | PART NUMBER: 630-17W2                | 2650-1T6         | 1     |