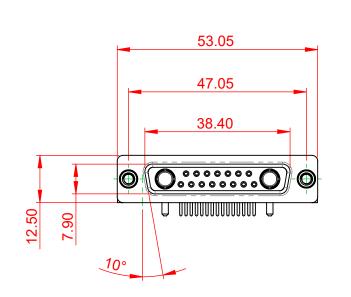

INSULATOR RESISTANCE: DIELECTRIC WITHSTANDING VOLTAGE:

-55°C ~ 125°C

| COMBINATION D-SUB                                                              |                                                                                                                                                                                                                | SW REFERENCE NO.: 630 COMBO ASSEMBLY |                  |       |
|--------------------------------------------------------------------------------|----------------------------------------------------------------------------------------------------------------------------------------------------------------------------------------------------------------|--------------------------------------|------------------|-------|
|                                                                                |                                                                                                                                                                                                                | DRAWN: C.B                           | DATE: JAN. 01/20 | 19    |
|                                                                                |                                                                                                                                                                                                                | CHECKED:                             | DATE:            |       |
| EDAG INC<br>TORONTO, ONTARIO<br>CANADA<br>YOUR CONNECTION TO QUALITY & SERVICE | THESE DRAWINGS AND SPECIFICATIONS<br>ARE THE PROPERTY OF EDAC INC.,AND<br>SHALL NOT BE REPRODUCED,OR COPIED<br>OR USED AS THE BASIS FOR THE<br>MANUFACTURE OR SALE OF APPARATUS<br>WITHOUT WRITTEN PERMISSION. | SCALE: (IN C.A.D. 1:1)               | SHEET 1 OF       | 2     |
|                                                                                |                                                                                                                                                                                                                | DRAWING NUMBER: 630-17W2650-1T6      |                  | ISSUE |
|                                                                                |                                                                                                                                                                                                                | PART NUMBER: 630-17W2                | 2650-1T6         | 1     |