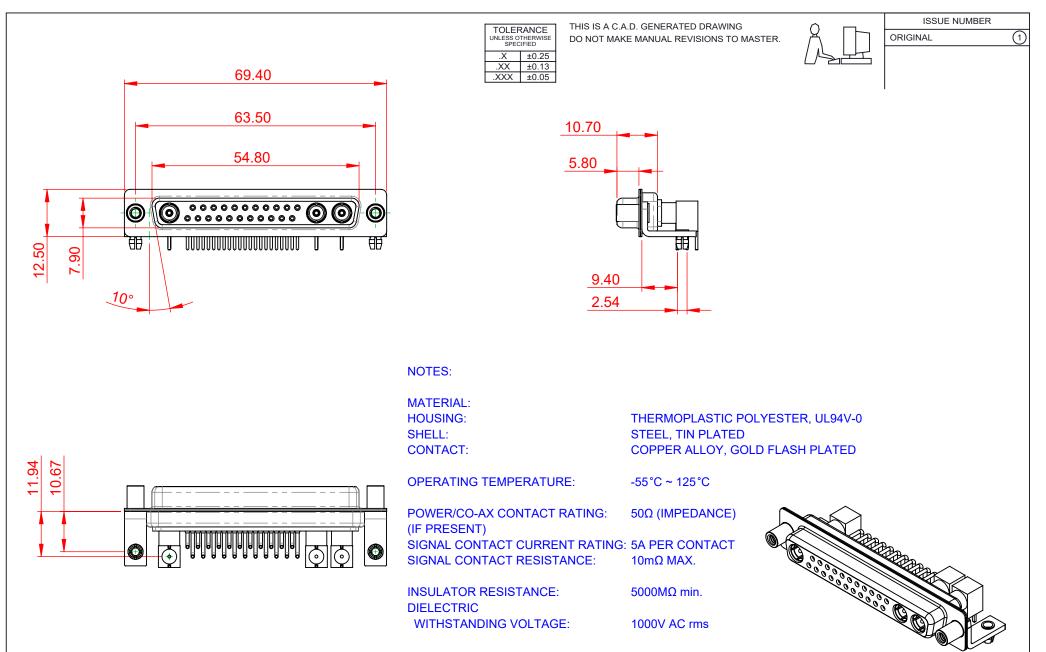

|                                                                                |                                                                                                                                                                                                                | r                                    |                  |       |
|--------------------------------------------------------------------------------|----------------------------------------------------------------------------------------------------------------------------------------------------------------------------------------------------------------|--------------------------------------|------------------|-------|
| COMBINATION D-SUB                                                              |                                                                                                                                                                                                                | SW REFERENCE NO.: 630 COMBO ASSEMBLY |                  |       |
|                                                                                |                                                                                                                                                                                                                | DRAWN: C.B                           | DATE: JAN. 01/20 | 19    |
|                                                                                |                                                                                                                                                                                                                | CHECKED:                             | DATE:            |       |
| EDAC INC<br>TORONTO, ONTARIO<br>CANADA<br>YOUR CONNECTION TO QUALITY & SERVICE | THESE DRAWINGS AND SPECIFICATIONS<br>ARE THE PROPERTY OF EDAC INC.,AND<br>SHALL NOT BE REPRODUCED,OR COPIED<br>OR USED AS THE BASIS FOR THE<br>MANUFACTURE OR SALE OF APPARATUS<br>WITHOUT WRITTEN PERMISSION. | SCALE: (IN C.A.D. 1:1)               | SHEET 1 OF       | 2     |
|                                                                                |                                                                                                                                                                                                                | DRAWING NUMBER: 630-25W3240-5T5      |                  | ISSUE |
|                                                                                |                                                                                                                                                                                                                | PART NUMBER: 630-25W                 | 3240-5T5         | 1     |