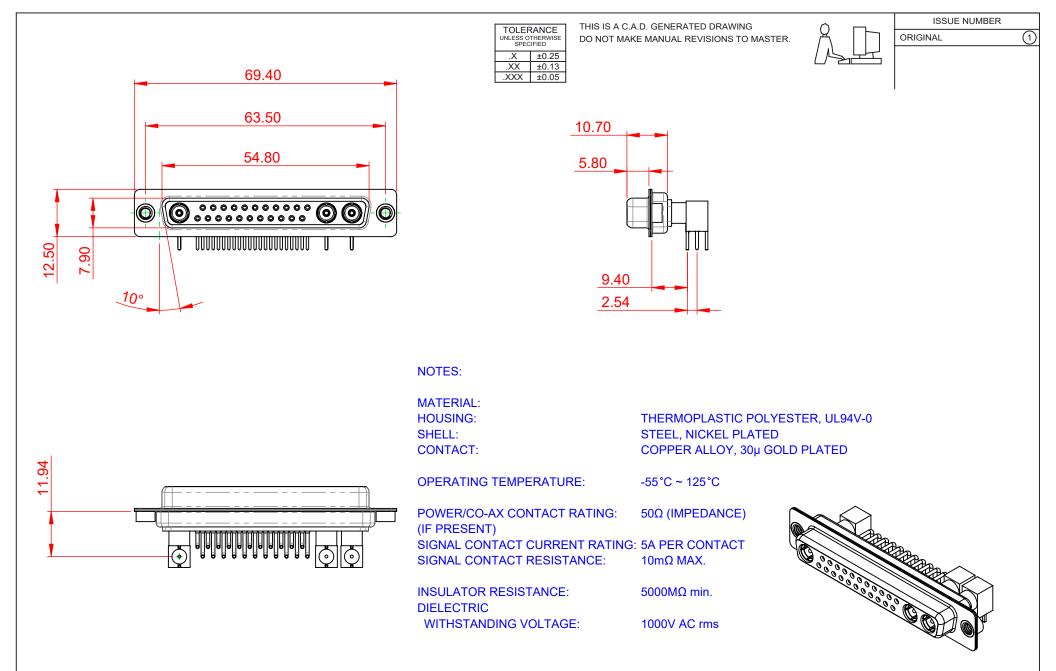

|                                      |                                                                                                                                       | SW REFERENCE NO.: 630 COMBO ASSEMBLY |          |                   |       |     |
|--------------------------------------|---------------------------------------------------------------------------------------------------------------------------------------|--------------------------------------|----------|-------------------|-------|-----|
| EDAC INC                             | D-SUB                                                                                                                                 | DRAWN: C.B                           |          | DATE: JAN. 01/201 |       | )19 |
|                                      |                                                                                                                                       | CHECKED:                             |          | DATE:             |       |     |
| EDAC INC                             | THESE DRAWINGS AND SPECIFICATIONS<br>ARE THE PROPERTY OF EDAC INCAND                                                                  | SCALE: (IN C.A.D. 1:1)               | s        | SHEET             | 1 OF  | 2   |
|                                      | SHALL NOT BE REPRODUCED, OR COPIED<br>OR USED AS THE BASIS FOR THE<br>MANUFACTURE OR SALE OF APPARATUS<br>WITHOUT WRITTEN PERMISSION. | DRAWING NUMBER: 630-25W3640-5NA      |          |                   | ISSUE |     |
| YOUR CONNECTION TO QUALITY & SERVICE |                                                                                                                                       | PART NUMBER: 630                     | )-25W364 | 40-5NA            |       | 1   |