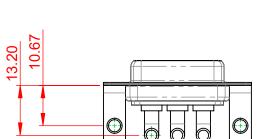

.XX ±0.13

.XXX ±0.05

10.70

5.80

POWER/CO-AX CONTACT RATING:40A (CURRENT)(IF PRESENT)SIGNAL CONTACT CURRENT RATING:5A PER CONTACTSIGNAL CONTACT RESISTANCE:10mΩ MAX.

INSULATOR RESISTANCE: DIELECTRIC WITHSTANDING VOLTAGE: