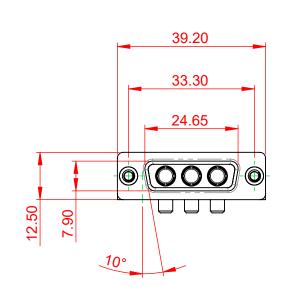

.XX ±0.13

.XXX ±0.05

10.70

5.80

POWER/CO-AX CONTACT RATING:40A (CURRENT)(IF PRESENT)SIGNAL CONTACT CURRENT RATING:5A PER CONTACTSIGNAL CONTACT RESISTANCE:10mΩ MAX.

INSULATOR RESISTANCE: DIELECTRIC WITHSTANDING VOLTAGE: