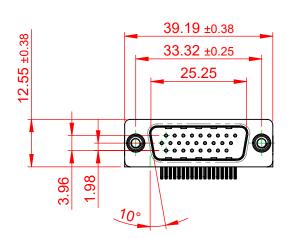

THIS IS A C.A.D. GENERATED DRAWING DO NOT MAKE MANUAL REVISIONS TO MASTER.

ORIGINAL (1)

NOTES:

MATERIAL:

HOUSING: THERMOPLASTIC POLYESTER, UL94V-0

SHELL: STEEL, NICKEL PLATED

CONTACT: COPPER ALLOY, 30µ GOLD PLATING

OPERATING TEMPERATURE: -55°C TO +125°C

CURRENT RATING: 3A PER CONTACT

CONTACT RESISTANCE:  $25m\Omega$  MAX. INSULATOR RESISTANCE:  $5000M\Omega$  min.

**DIELECTRIC** 

WITHSTANDING VOLTAGE: 1000V AC rms

| 633 SERIES D-SUB CONNECTOR                                            |                                                                                                                                                                                                 | SW REFERENCE NO.: 633 ASSEMBLY  |                    |       |
|-----------------------------------------------------------------------|-------------------------------------------------------------------------------------------------------------------------------------------------------------------------------------------------|---------------------------------|--------------------|-------|
|                                                                       |                                                                                                                                                                                                 | DRAWN: C.B                      | DATE: AUG. 01/2018 |       |
|                                                                       |                                                                                                                                                                                                 | CHECKED:                        | DATE:              |       |
| EDAC INC TORONTO, ONTARIO CANADA YOUR CONNECTION TO QUALITY & SERVICE | THESE DRAWINGS AND SPECIFICATIONS ARE THE PROPERTY OF EDAC INC.,AND SHALL NOT BE REPRODUCED,OR COPIED OR USED AS THE BASIS FOR THE MANUFACTURE OR SALE OF APPARATUS WITHOUT WRITTEN PERMISSION. | SCALE: (IN C.A.D. 1:1)          | SHEET 1 OF         | 1     |
|                                                                       |                                                                                                                                                                                                 | DRAWING NUMBER: 633-026-663-550 |                    | ISSUE |
|                                                                       |                                                                                                                                                                                                 | PART NUMBER: 633-026-           | 663-550            | 1     |