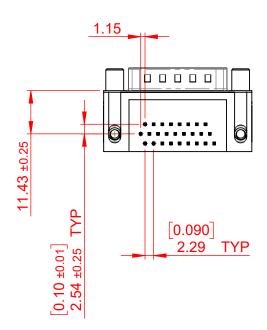

THIS IS A C.A.D. GENERATED DRAWING DO NOT MAKE MANUAL REVISIONS TO MASTER.

ORIGINAL (1)

NOTES:

MATERIAL:

HOUSING: THERMOPLASTIC POLYESTER, UL94V-0

SHELL: STEEL, NICKEL PLATED

CONTACT: COPPER ALLOY, 30µ GOLD PLATING

OPERATING TEMPERATURE: -55°C TO +125°C

CURRENT RATING: 3A PER CONTACT

CONTACT RESISTANCE:  $25m\Omega$  MAX. INSULATOR RESISTANCE:  $5000M\Omega$  min.

**DIELECTRIC** 

WITHSTANDING VOLTAGE: 1000V AC rms

| 633 SERIES D-SUB CONNECTOR                                            |                                                                                                                                                                                                 | SW REFERENCE NO.: 633 ASSEMBLY  |                    |       |
|-----------------------------------------------------------------------|-------------------------------------------------------------------------------------------------------------------------------------------------------------------------------------------------|---------------------------------|--------------------|-------|
|                                                                       |                                                                                                                                                                                                 | DRAWN: C.B                      | DATE: AUG. 01/2018 |       |
|                                                                       |                                                                                                                                                                                                 | CHECKED:                        | DATE:              |       |
| EDAC INC TORONTO, ONTARIO CANADA YOUR CONNECTION TO QUALITY & SERVICE | THESE DRAWINGS AND SPECIFICATIONS ARE THE PROPERTY OF EDAC INC.,AND SHALL NOT BE REPRODUCED,OR COPIED OR USED AS THE BASIS FOR THE MANUFACTURE OR SALE OF APPARATUS WITHOUT WRITTEN PERMISSION. | SCALE: (IN C.A.D. 1:1)          | SHEET 1 OF         | 1     |
|                                                                       |                                                                                                                                                                                                 | DRAWING NUMBER: 633-026-663-550 |                    | ISSUE |
|                                                                       |                                                                                                                                                                                                 | PART NUMBER: 633-026-           | 663-550            | 1     |