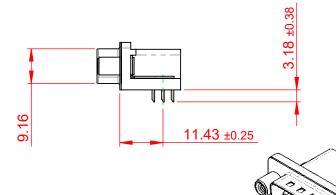

THIS IS A C.A.D. GENERATED DRAWING DO NOT MAKE MANUAL REVISIONS TO MASTER.

ORIGINAL (1)

NOTES:

MATERIAL:

HOUSING: THERMOPLASTIC POLYESTER, UL94V-0

SHELL: STEEL, NICKEL PLATED

CONTACT: COPPER ALLOY, 30µ GOLD PLATING

OPERATING TEMPERATURE: -55°C TO +125°C

CURRENT RATING: 3A PER CONTACT

CONTACT RESISTANCE:  $25m\Omega$  MAX. INSULATOR RESISTANCE:  $5000M\Omega$  min.

**DIELECTRIC** 

WITHSTANDING VOLTAGE: 1000V AC rms

| 633 SERIES D-SUB CONNECTOR                                            |                                                                                                                                                                                                 | SW REFERENCE NO.: 633 ASSEMBLY  |                    |       |
|-----------------------------------------------------------------------|-------------------------------------------------------------------------------------------------------------------------------------------------------------------------------------------------|---------------------------------|--------------------|-------|
|                                                                       |                                                                                                                                                                                                 | DRAWN: C.B                      | DATE: AUG. 01/2018 |       |
|                                                                       |                                                                                                                                                                                                 | CHECKED:                        | DATE:              |       |
| EDAC INC TORONTO, ONTARIO CANADA YOUR CONNECTION TO QUALITY & SERVICE | THESE DRAWINGS AND SPECIFICATIONS ARE THE PROPERTY OF EDAC INC.,AND SHALL NOT BE REPRODUCED,OR COPIED OR USED AS THE BASIS FOR THE MANUFACTURE OR SALE OF APPARATUS WITHOUT WRITTEN PERMISSION. | SCALE: (IN C.A.D. 1:1)          | SHEET 1 OF         | 1     |
|                                                                       |                                                                                                                                                                                                 | DRAWING NUMBER: 633-026-663-550 |                    | ISSUE |
|                                                                       |                                                                                                                                                                                                 | PART NUMBER: 633-026-           | 663-550            | 1     |