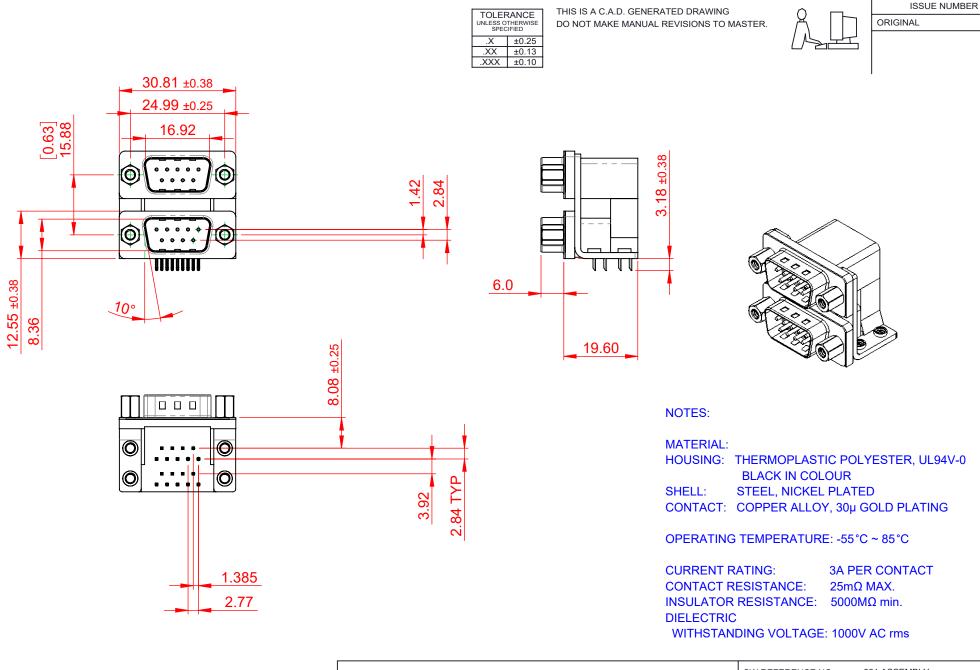

THIS SERIES FULLY CONFORMS TO THE EUROPEAN UNION DIRECTIVES 2011/65/EU FOR RoHS COMPLIANCY.

TORONTO, ONTARIO CANADA
YOUR CONNECTION TO QUALITY & SERVICE

661 SERIES D-SUB CONNECTOR

THESE DRAWINGS AND SPECIFICATIONS ARE THE PROPERTY OF EDAC INC.,AND SHALL NOT BE REPRODUCED,OR COPIED OR USED AS THE BASIS FOR THE MANUFACTURE OR SALE OF APPARATUS WITHOUT WRITTEN PERMISSION.

| SCALE: 1:1                     | SHEET 1 OF 1       |
|--------------------------------|--------------------|
| CHECKED:                       | DATE:              |
| DRAWN: C.B                     | DATE: AUG. 01/2018 |
| SW REFERENCE NO.: 661 ASSEMBLY |                    |

DRAWING NUMBER: 661-009-664-053 ISSUE
PART NUMBER: 661-009-664-053 1