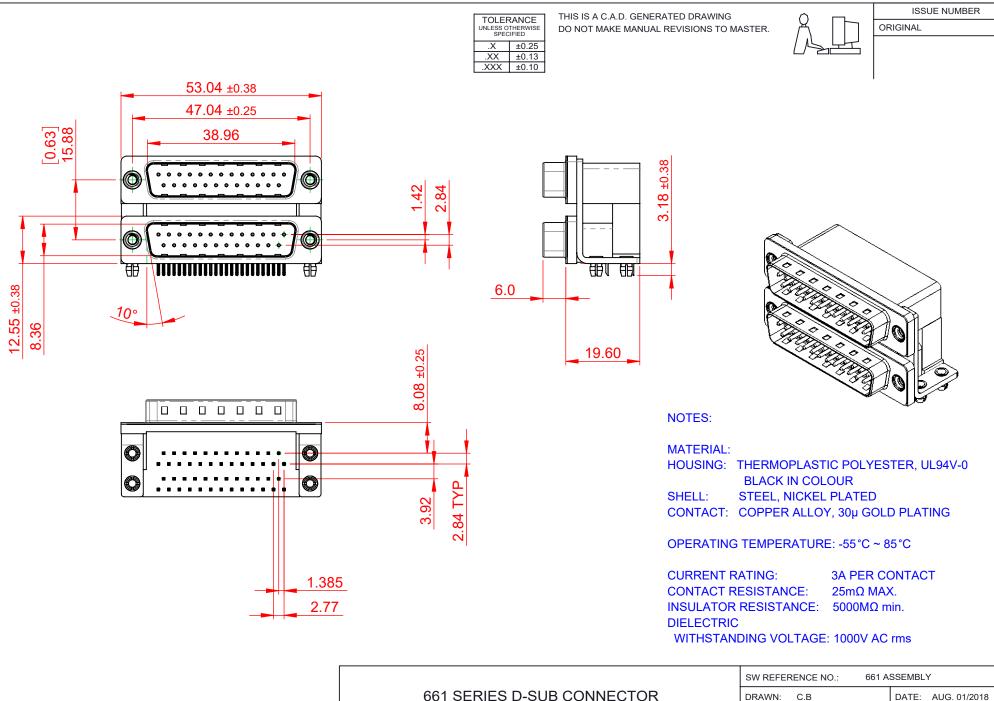

THIS SERIES FULLY CONFORMS TO THE EUROPEAN UNION DIRECTIVES 2011/65/EU FOR RoHS COMPLIANCY.

EDAC INC TORONTO, ONTARIO CANADA YOUR CONNECTION TO QUALITY & SERVICE

THESE DRAWINGS AND SPECIFICATIONS ARE THE PROPERTY OF EDAC INC..AND SHALL NOT BE REPRODUCED,OR COPIED OR USED AS THE BASIS FOR THE MANUFACTURE OR SALE OF APPARATUS WITHOUT WRITTEN PERMISSION.

| SW REFERENCE NO.: 661 ASSEMBLY |                    |
|--------------------------------|--------------------|
| DRAWN: C.B                     | DATE: AUG. 01/2018 |
| CHECKED:                       | DATE:              |
| SCALE: 1:1                     | SHEET 1 OF 1       |
| DD 414/14/0 AU IMPED           |                    |

DRAWING NUMBER:

PART NUMBER:

**ISSUE** 661-025-664-042 661-025-664-042