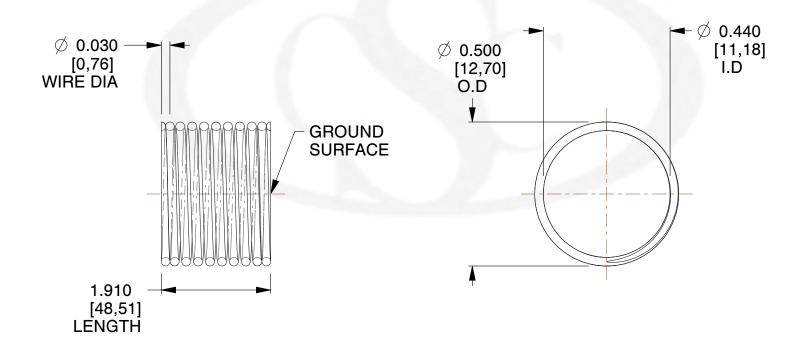

## **NOTES:**

1. Material : Music Wire 2. Finish : Glod Irridite

3. Ends: Closed and Ground

4. Total Coils: 10.000

5. Sugg. Max. Deflection: 0.250 (in)6. Sugg. Max. Load: 2.300 (lbs)

7. All Drawing Dimensions are in Inches [mm]