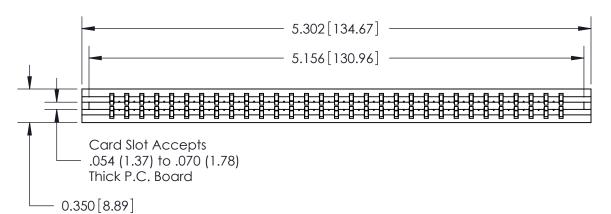

THIS IS A C.A.D. GENERATED DRAWING DO NOT MAKE MANUAL REVISIONS TO MASTER.

ISSUE NUMBER

ORIGINAL

Contact Information
522-P.C. Tail, Regular Point - Tail LG.=.375(9.53)
.156" (3.96mm) Contact Spacing x .200" (5.08mm) Row Spacing

ACAD REFERENCE NO.

737 Series Ultra-Mate Card Edge Connector - Press Fit

Part Number: 737-062-522-206

YOUR CONNECTION TO QUALITY & SERVICE

**EDAC INC** TORONTO, ONTARIO CANADA

THESE DRAWINGS AND SPECIFICATIONS ARE THE PROPERTY OF EDAC INC., AND SHALL NOT BE REPRODUCED, OR COPIED OR USED AS THE BASIS FOR THE MANUFACTURE OR SALE OF APPARATUS WITHOUT WRITTEN PERMISSION.