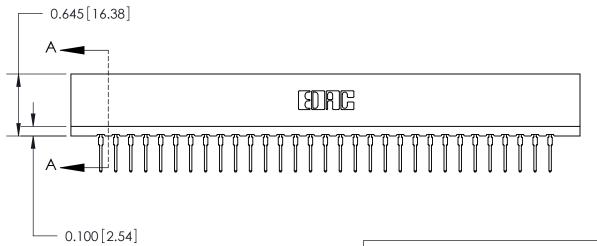

THIS IS A C.A.D. GENERATED DRAWING DO NOT MAKE MANUAL REVISIONS TO MASTER.

ISSUE NUMBER

ORIGINAL

Contact Information
522-P.C. Tail, Regular Point - Tail LG.=.375(9.53)
.156" (3.96mm) Contact Spacing x .200" (5.08mm) Row Spacing

ACAD REFERENCE NO.

737 Series Ultra-Mate Card Edge Connector - Press Fit

Part Number: 737-062-522-206

YOUR CONNECTION TO QUALITY & SERVICE

**EDAC INC** TORONTO, ONTARIO CANADA

THESE DRAWINGS AND SPECIFICATIONS ARE THE PROPERTY OF EDAC INC., AND SHALL NOT BE REPRODUCED, OR COPIED OR USED AS THE BASIS FOR THE MANUFACTURE OR SALE OF APPARATUS WITHOUT WRITTEN PERMISSION.