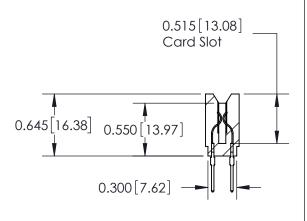

THIS IS A C.A.D. GENERATED DRAWING DO NOT MAKE MANUAL REVISIONS TO MASTER.

ISSUE NUMBER

ORIGINAL

Contact Information
522-P.C. Tail, Regular Point - Tail LG.=.375(9.53)
.156" (3.96mm) Contact Spacing x .200" (5.08mm) Row Spacing

ACAD REFERENCE NO.

737 Series Ultra-Mate Card Edge Connector - Press Fit

Part Number: 737-062-522-206

YOUR CONNECTION TO QUALITY & SERVICE

**EDAC INC** TORONTO, ONTARIO CANADA

THESE DRAWINGS AND SPECIFICATIONS ARE THE PROPERTY OF EDAC INC., AND SHALL NOT BE REPRODUCED, OR COPIED OR USED AS THE BASIS FOR THE MANUFACTURE OR SALE OF APPARATUS WITHOUT WRITTEN PERMISSION.