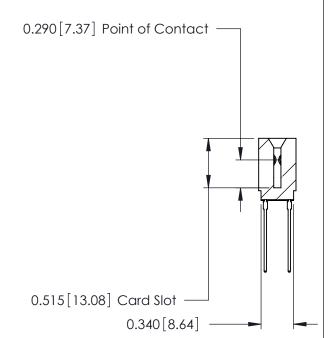

## THIS IS A C.A.D. GENERATED DRAWING DO NOT MAKE MANUAL REVISIONS TO MASTER.

ORIGINAL

Contact Information
541-Wire Wrap, Regular Point - Tail LG.=.750(19.05)
.125" (3.18mm) Contact Spacing x .250" (6.35mm) Row Spacing