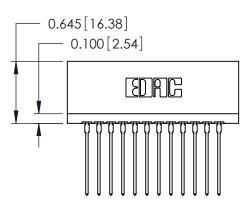

## THIS IS A C.A.D. GENERATED DRAWING DO NOT MAKE MANUAL REVISIONS TO MASTER.

ORIGINAL

Contact Information
541-Wire Wrap, Regular Point - Tail LG.=.750(19.05)
.125" (3.18mm) Contact Spacing x .250" (6.35mm) Row Spacing