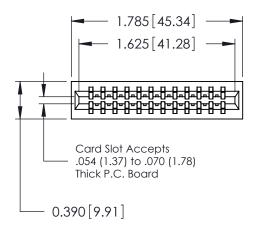

## THIS IS A C.A.D. GENERATED DRAWING DO NOT MAKE MANUAL REVISIONS TO MASTER.

ORIGINAL

Contact Information
541-Wire Wrap, Regular Point - Tail LG.=.750(19.05)
.125" (3.18mm) Contact Spacing x .250" (6.35mm) Row Spacing