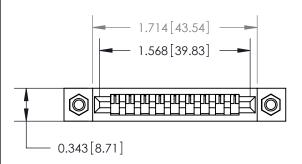

## **Mounting Option**

M3-0.5 Metric Threaded Inserts

## **Contact Detail**

Wire Wrap .046x.013(1.17x0.33) - Tail LG=.708(17.98) .156 [3.96] Contact Spacing x .200 [5.08] Row Spacing





**See Accompanying Page for:** 

**Contact Bend Details** 



**SECTION A-A** 



| 807/857 Series High Temp Card Edge Co | nnector |
|---------------------------------------|---------|
| Part Number: 807-009-445-107          |         |



| ACAD REFERENCE NO. 807 ENG MASTER |                  |
|-----------------------------------|------------------|
| DRAWN: J.LEE                      | DATE: AUG. 11/09 |
| CHECKED:                          | DATE:            |
| SCALE: NTS                        | SHEET 1 OF 2     |
| DRAWING NUMBER                    | ISSUE            |
| 807 Assembly                      | 1                |