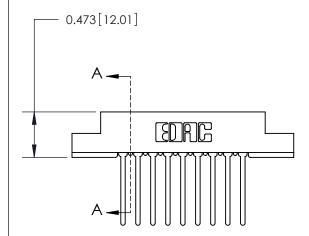

## **Mounting Option**

M3-0.5 Metric Threaded Inserts

## **Contact Detail**

Wire Wrap .046x.013(1.17x0.33) - Tail LG=.708(17.98) .156 [3.96] Contact Spacing x .200 [5.08] Row Spacing





**See Accompanying Page for:** 

**Contact Bend Details** 



**SECTION A-A** 



| 807/857 Series High Temp Card Edge Co | nnector |
|---------------------------------------|---------|
| Part Number: 807-009-445-107          |         |



| ACAD REFERENCE NO. 807 ENG MASTER |                  |
|-----------------------------------|------------------|
| DRAWN: J.LEE                      | DATE: AUG. 11/09 |
| CHECKED:                          | DATE:            |
| SCALE: NTS                        | SHEET 1 OF 2     |
| DRAWING NUMBER                    | ISSUE            |
| 807 Assembly                      | 1                |