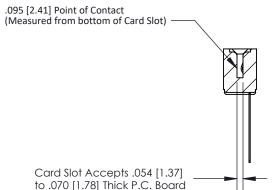

## **Contact Detail**

Wire Wrap .046x.013(1.17x0.33) - Tail LG=.708(17.98) .156 [3.96] Contact Spacing x .200 [5.08] Row Spacing

**See Accompanying Page for:** 

**Contact Bend Details** 

**SECTION A-A** 

| 807/857 Series High Temp Card Edge Co | nnector |
|---------------------------------------|---------|
| Part Number: 807-009-445-107          |         |