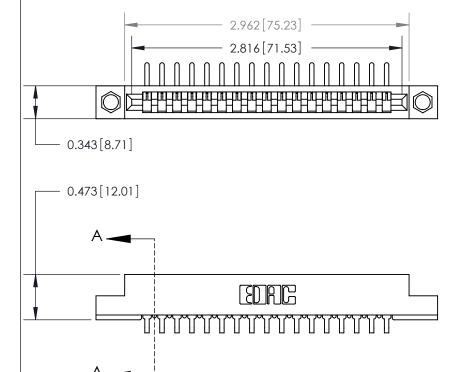

## **Contact Detail**

90 Degree Bend (Code 527 Contacts)

.156 [3.96] Contact Spacing x .200 [5.08] Row Spacing

SECTION A-A .095 [2.41] Point of Contact (Measured from bottom of Card Slot) Card Slot Accepts .054 [1.37] to .070 [1.78] Thick P.C. Board

**See Accompanying Page for:** 

**Contact Bend Details** 

807/857 Series High Temp Card Edge Connector Part Number: 807-017-559-104

YOUR CONNECTION TO QUALITY & SERVICE

| ACAD REFERENCE NO. 807 ENG MASTER |                  |
|-----------------------------------|------------------|
| DRAWN: J.LEE                      | DATE: AUG. 11/09 |
| CHECKED:                          | DATE:            |
| SCALE: NTS                        | SHEET 1 OF 2     |
| DRAWING NUMBER                    | ISSUE            |