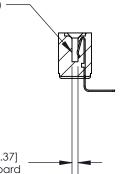

## **Contact Detail**

90 Degree Bend (Code 527 Contacts)

.156 [3.96] Contact Spacing x .200 [5.08] Row Spacing

**SECTION A-A** 

.095 [2.41] Point of Contact (Measured from bottom of Card Slot)

Card Slot Accepts .054 [1.37] to .070 [1.78] Thick P.C. Board