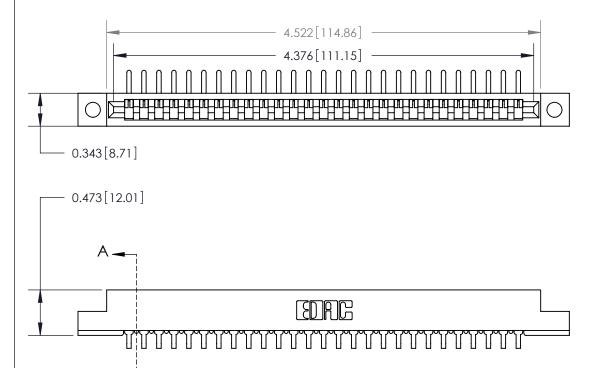

**See Accompanying Page for:** 

**Contact Bend Details** 

807/857 Series High Temp Card Edge Connector Part Number: 807-027-459-102

| ACAD REFERENCE NO. 807 ENG MASTER |                  |
|-----------------------------------|------------------|
| DRAWN: J.LEE                      | DATE: AUG. 11/09 |
| CHECKED:                          | DATE:            |
| SCALE: NTS                        | SHEET 1 OF 2     |
| DRAWING NUMBER                    | ISSUE            |
| 807 Assembly                      | 1                |