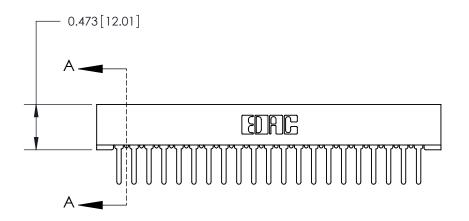

**Mounting Option** No Mounting Lugs

**Contact Detail** 

PC Tail .046x.013(1.17x0.33) - Tail LG=.358(9.09) .156 [3.96] Contact Spacing x .200 [5.08] Row Spacing







.095 [2.41] Point of Contact (Measured from bottom of Card Slot)

Card Slot Accepts .054 [1.37] to .070 [1.78] Thick P.C. Board

**See Accompanying Page for:** 

**Contact Bend Details** 

807/857 Series High Temp Card Edge Connector Part Number: 807-042-522-201

YOUR CONNECTION TO QUALITY & SERVICE

| ACAD REFERENCE NO | . 807 ENG MASTER |
|-------------------|------------------|
| DRAWN: J.LEE      | DATE: AUG. 11/09 |
| CHECKED:          | DATE:            |
| SCALE: NTS        | SHEET 1 OF 2     |
| DRAWING NUMBER    | ISSUE            |

807 Assembly

SECTION A-A