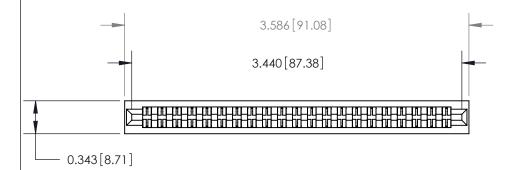

**Mounting Option** No Mounting Lugs

**Contact Detail** 

PC Tail .046x.013(1.17x0.33) - Tail LG=.358(9.09) .156 [3.96] Contact Spacing x .200 [5.08] Row Spacing

.095 [2.41] Point of Contact (Measured from bottom of Card Slot)

Card Slot Accepts .054 [1.37] to .070 [1.78] Thick P.C. Board

**See Accompanying Page for:** 

**Contact Bend Details** 

807/857 Series High Temp Card Edge Connector Part Number: 807-042-522-201

YOUR CONNECTION TO QUALITY & SERVICE