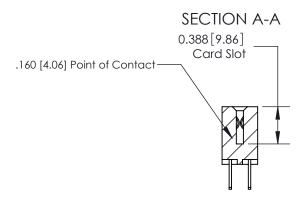

THIS IS A C.A.D. GENERATED DRAWING DO NOT MAKE MANUAL REVISIONS TO MASTER.

ISSUE NUMBER ORIGINAL

833 Series High Temp Card Edge Connector Part Number: 833-014-500-204

**EDAC INC** TORONTO, ONTARIO CANADA

THESE DRAWINGS AND SPECIFICATIONS ARE THE PROPERTY OF EDAC INC., AND SHALL NOT BE REPRODUCED,OR COPIED OR USED AS THE BASIS FOR THE MANUFACTURE OR SALE OF APPARATUS WITHOUT WRITTEN PERMISSION.

|  | ACAD REFERENCE NO. | 833 ENG MASTER   |  |  |
|--|--------------------|------------------|--|--|
|  | DRAWN: J.LEE       | DATE: OCT. 14/09 |  |  |
|  | CHECKED:           | DATE:            |  |  |
|  | SCALE: NTS         | SHEET 1 OF 3     |  |  |
|  | DRAWING NUMBER     | ISSUE            |  |  |
|  | 833 Assembly       | 1                |  |  |