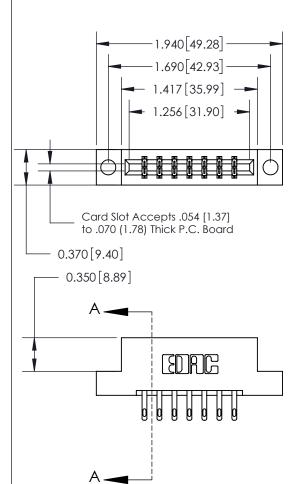

THIS IS A C.A.D. GENERATED DRAWING DO NOT MAKE MANUAL REVISIONS TO MASTER.

ISSUE NUMBER ORIGINAL

833 Series High Temp Card Edge Connector Part Number: 833-014-500-204

**EDAC INC** TORONTO, ONTARIO CANADA

THESE DRAWINGS AND SPECIFICATIONS ARE THE PROPERTY OF EDAC INC., AND SHALL NOT BE REPRODUCED,OR COPIED OR USED AS THE BASIS FOR THE MANUFACTURE OR SALE OF APPARATUS WITHOUT WRITTEN PERMISSION.

|  | ACAD REFERENCE NO. | 833 ENG MASTER   |  |  |
|--|--------------------|------------------|--|--|
|  | DRAWN: J.LEE       | DATE: OCT. 14/09 |  |  |
|  | CHECKED:           | DATE:            |  |  |
|  | SCALE: NTS         | SHEET 1 OF 3     |  |  |
|  | DRAWING NUMBER     | ISSUE            |  |  |
|  | 833 Assembly       | 1                |  |  |