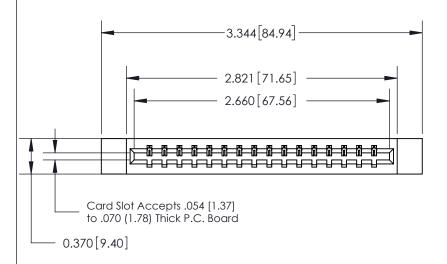

ISSUE NUMBER ORIGINAL

Card Slot .160 [4.06] Point of Contact-

## **See Accompanying Page for:**

- **Bend Detail**
- **Mounting Options**

833 Series High Temp Card Edge Connector Part Number: 833-016-542-612

**EDAC INC** TORONTO, ONTARIO CANADA

THESE DRAWINGS AND SPECIFICATIONS ARE THE PROPERTY OF EDAC INC.,AND SHALL NOT BE REPRODUCED, OR COPIED OR USED AS THE BASIS FOR THE MANUFACTURE OR SALE OF APPARATUS WITHOUT WRITTEN PERMISSION.

| ACAD REFERENCE NO. | 833 ENG MASTER   |  |  |
|--------------------|------------------|--|--|
| DRAWN: J.LEE       | DATE: OCT. 14/09 |  |  |
| CHECKED:           | DATE:            |  |  |
| SCALE: NTS         | SHEET 1 OF 3     |  |  |
| DRAWING NUMBER     | ISSUE            |  |  |
| 833 Assembly       | 1                |  |  |