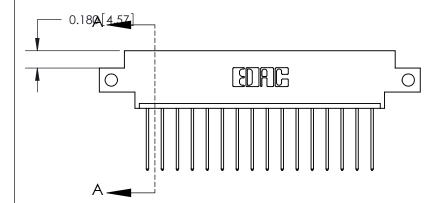

**Mounting Option** 

12-.128 (3.25) Dia. Side Mounting Holes

## **Contact Detail**

542-Wire Wrap .025 Sq.(0.64 Sq.) - Tail LG=.645(16.38)

.156 [3.96] Contact Spacing x .200 [5.08] Row Spacing

DO NOT MAKE MANUAL REVISIONS TO MASTER.

THIS IS A C.A.D. GENERATED DRAWING